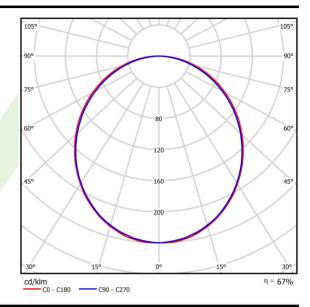

## Light and electrical data

| Light source                              | LED                                       |
|-------------------------------------------|-------------------------------------------|
| Luminous flux LED [lm]                    | 8811                                      |
| LED power [W]                             | 46,8                                      |
| Luminaire luminous flux [lm]              | 5873                                      |
| Power of luminaire [W]                    | 49,1                                      |
| Luminaire's light efficiency [lm/W]       | 119,6                                     |
| Color of the light [K]                    | 3000                                      |
| CRI                                       | >80                                       |
| SDCM (LED sources)                        | 3                                         |
| Beam angle [°]                            | (C0-C180) / (C90-C270) - 109° /<br>107,2° |
| Photobiological risk class (IEC/EN 62471) | RG0                                       |
| Protection against electric shock         | I                                         |
| Protection degree                         | IP20/44                                   |
| Voltage                                   | 220240 V, 5060 Hz                         |
| Lifetime of LED sources [h]               | 100000 (1) / 147000 (2)                   |
| Lx/By                                     | L80/B10 (1) / L70/B50 (2)                 |
| Operating temperature range [°C]          | 5 ÷ 30                                    |
| Driver                                    | standard on/off (E)                       |
| Power factor cos φ                        | >0,95                                     |
| Circuit load capacity                     | 15 (B10), 25 (B16), 24 (C10), 38 (C16)    |

# A graph of light