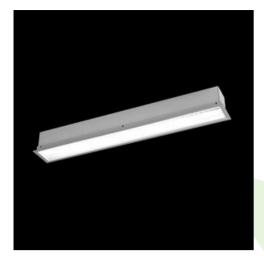

**Product:** X-LINE G/K LED 8800 PLX E 24 830 LINE-EL / L-2252MM

Index: 19.4139.5111.24

## **Description**

The group of X-line luminaries is made of aluminum profile with opal diffuser or micro-prismatic diffuser. The luminaries may be joined with special connectors providing great freedom in arranging elements of the system and its functionality.

### **Product information**

| Category | Recessed luminaires                                 |
|----------|-----------------------------------------------------|
| Family   | X-LINE G/K LED LINE                                 |
| Name     | X-LINE G/K LED 8800 PLX E 24 830 LINE-EL / L-2252MM |
| Index    | 19.4139.5111.24                                     |
| EAN      | 5902107155667                                       |

### Mechanical data

| Assembly           | mounted in plasterboard ceilings |
|--------------------|----------------------------------|
| Material           | aluminum                         |
| Color              | anodised aluminum                |
| Diffuser           | PLX (PMMA opal)                  |
| Impact resistant   | IK04                             |
| Weight [kg]        | 5,43                             |
| Dimensions [mm]    | 2252 x 80 x 136                  |
| Mounting hole [mm] | 2247 x 70                        |