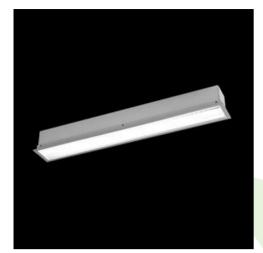

## **Description**

The group of X-line luminaries is made of aluminum profile with opal diffuser or micro-prismatic diffuser. The luminaries may be joined with special connectors providing great freedom in arranging elements of the system and its functionality.

## Mechanical data

| Assembly           | mounted in plasterboard ceilings          |
|--------------------|-------------------------------------------|
| Material           | aluminum                                  |
| Color              | anodised aluminum                         |
| Diffuser           | Micro-PRM (micro-prismatic diffuser PMMA) |
| Impact resistant   | IK04                                      |
| Dimensions [mm]    | 1692 x 80 x 136                           |
| Mounting hole [mm] | 1687 x 70                                 |