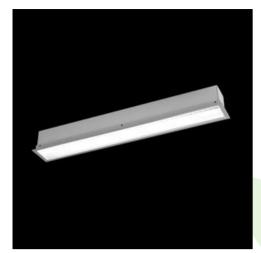

### **Description**

The group of X-line luminaries is made of aluminum profile with opal diffuser or micro-prismatic diffuser. The luminaries may be joined with special connectors providing great freedom in arranging elements of the system and its functionality.

### **Product information**

| Category | Recessed luminaires                                       |
|----------|-----------------------------------------------------------|
| Family   | X-LINE G/K LED LINE                                       |
| Name     | X-LINE G/K LED 6600 MICRO-PRM E 24 830 LINE-EL / L-1692MM |
| Index    | 19.4139.4211.24                                           |
| EAN      | 5902023879647                                             |

### Mechanical data

| Assembly           | mounted in plasterboard ceilings          |
|--------------------|-------------------------------------------|
| Material           | aluminum                                  |
| Color              | anodised aluminum                         |
| Diffuser           | Micro-PRM (micro-prismatic diffuser PMMA) |
| Impact resistant   | IK04                                      |
| Dimensions [mm]    | 1692 x 80 x 136                           |
| Mounting hole [mm] | 1687 x 70                                 |