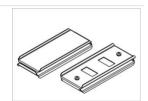

0,95                                     |
| Circuit load capacity                     | 16 (B10), 25 (B16), 26(C10), 42 (C16)     |



### Mechanical data





| Assembly           | mounted in plasterboard ceilings          |
|--------------------|-------------------------------------------|
| Material           | aluminum                                  |
| Color              | anodised aluminum                         |
| Diffuser           | Micro-PRM (micro-prismatic diffuser PMMA) |
| Impact resistant   | IK04                                      |
| Dimensions [mm]    | 1692 x 80 x 136                           |
| Mounting hole [mm] | 1687 x 70                                 |

# A graph of light



#### **Accessories**

Index 0E1XLL-SLED

Name X-LINE Clamp for line luminaires