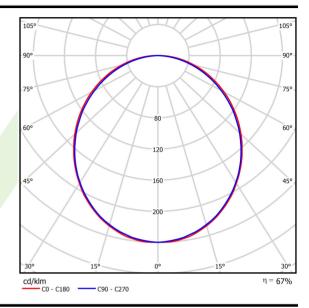

## Light and electrical data

| Light source                              | LED                                       |
|-------------------------------------------|-------------------------------------------|
| Luminous flux LED [lm]                    | 6848                                      |
| LED power [W]                             | 33,7                                      |
| Luminaire luminous flux [lm]              | 4565                                      |
| Power of luminaire [W]                    | 35,3                                      |
| Luminaire's light efficiency [lm/W]       | 129,3                                     |
| Color of the light [K]                    | 4000                                      |
| CRI                                       | >80                                       |
| SDCM (LED sources)                        | 3                                         |
| Beam angle [°]                            | (C0-C180) / (C90-C270) - 109° /<br>107,2° |
| Photobiological risk class (IEC/EN 62471) | RG0                                       |
| Protection against electric shock         | I                                         |
| Protection degree                         | IP20/44                                   |
| Voltage                                   | 220240 V, 5060 Hz                         |
| Lifetime of LED sources [h]               | 100000 (1) / 147000 (2)                   |
| Lx/By                                     | L80/B10 (1) / L70/B50 (2)                 |
| Operating temperature range [°C]          | 5 ÷ 30                                    |
| Driver                                    | standard on/off (E)                       |
|                                           |                                           |
| Power factor cos φ                        | >0,95                                     |

# A graph of light