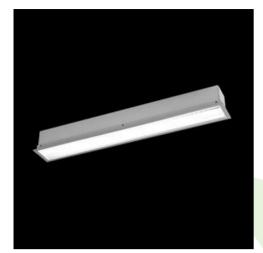

**Product:** X-LINE G/K LED 6600 PLX E 24 840 LINE-EL / L-1692MM

Index: 19.4139.4121.24

## **Description**

The group of X-line luminaries is made of aluminum profile with opal diffuser or micro-prismatic diffuser. The luminaries may be joined with special connectors providing great freedom in arranging elements of the system and its functionality.

## **Product information**

| Category | Recessed luminaires                                 |
|----------|-----------------------------------------------------|
| Family   | X-LINE G/K LED LINE                                 |
| Name     | X-LINE G/K LED 6600 PLX E 24 840 LINE-EL / L-1692MM |
| Index    | 19.4139.4121.24                                     |
| EAN      | 5902023879791                                       |

## Mechanical data

| Assembly           | mounted in plasterboard ceilings |
|--------------------|----------------------------------|
| Material           | aluminum                         |
| Color              | anodised aluminum                |
| Diffuser           | PLX (PMMA opal)                  |
| Impact resistant   | IK04                             |
| Dimensions [mm]    | 1692 x 80 x 136                  |
| Mounting hole [mm] | 1687 x 70                        |