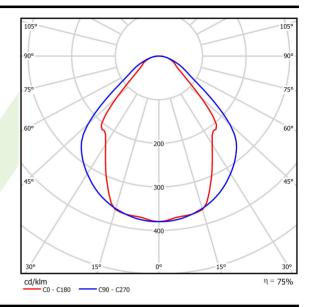

# Light and electrical data

| Light source                              | LED                                       |
|-------------------------------------------|-------------------------------------------|
| Luminous flux LED [lm]                    | 3273                                      |
| LED power [W]                             | 17,1                                      |
| Luminaire luminous flux [lm]              | 2465                                      |
| Power of luminaire [W]                    | 18,3                                      |
| Luminaire's light efficiency [lm/W]       | 134,7                                     |
| Color of the light [K]                    | 4000                                      |
| CRI                                       | >80                                       |
| SDCM (LED sources)                        | 3                                         |
| Beam angle [°]                            | (C0-C180) / (C90-C270) - 82,8° / 97,2°    |
| Photobiological risk class (IEC/EN 62471) | RG0                                       |
| Protection against electric shock         | I                                         |
| Protection degree                         | IP20/44                                   |
| Voltage                                   | 220240 V, 5060 Hz                         |
| Lifetime of LED sources [h]               | 100000 (1) / 147000 (2)                   |
| Lx/By                                     | L80/B10 (1) / L70/B50 (2)                 |
| Operating temperature range [°C]          | 5 ÷ 30                                    |
| Driver                                    | DIM DALI (EDD)                            |
| Power factor cos φ                        | >0,95                                     |
| Circuit load capacity                     | 17 (B10), 28 (B16), 26 (C10), 41<br>(C16) |

# A graph of light