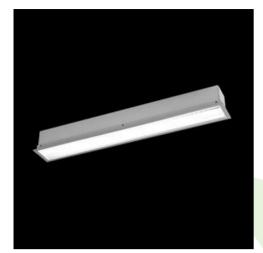

# **Description**

The group of X-line luminaries is made of aluminum profile with opal diffuser or micro-prismatic diffuser. The luminaries may be joined with special connectors providing great freedom in arranging elements of the system and its functionality.

# Mechanical data

| Assembly           | mounted in plasterboard ceilings          |
|--------------------|-------------------------------------------|
| Material           | aluminum                                  |
| Color              | anodised aluminum                         |
| Diffuser           | Micro-PRM (micro-prismatic diffuser PMMA) |
| Impact resistant   | IK04                                      |
| Weight [kg]        | 3,66                                      |
| Dimensions [mm]    | 1402 x 80 x 136                           |
| Mounting hole [mm] | 1402 x 70                                 |