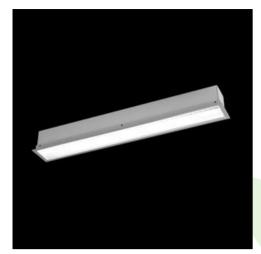

# **Description**

The group of X-line luminaries is made of aluminum profile with opal diffuser or micro-prismatic diffuser. The luminaries may be joined with special connectors providing great freedom in arranging elements of the system and its functionality.

### **Product information**

| Category | Recessed luminaires                                         |
|----------|-------------------------------------------------------------|
| Family   | X-LINE G/K LED LINE                                         |
| Name     | X-LINE G/K LED 2600 MICRO-PRM EDD 24 840 LINE-1S / L-1122MM |
| Index    | 19.4138.2223.24                                             |
| EAN      | 5902023848810                                               |

# Mechanical data

| mounted in plasterboard ceilings          |
|-------------------------------------------|
| aluminum                                  |
| anodised aluminum                         |
| Micro-PRM (micro-prismatic diffuser PMMA) |
| IK04                                      |
| 3,3                                       |
| 1122 x 80 x 136                           |
|                                           |
|                                           |