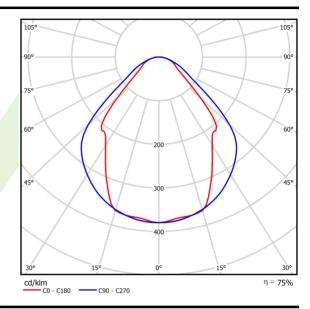

# Light and electrical data

| Light source                              | LED                                       |
|-------------------------------------------|-------------------------------------------|
| Luminous flux LED [lm]                    | 2617                                      |
| LED power [W]                             | 13,3                                      |
| Luminaire luminous flux [lm]              | 1971                                      |
| Power of luminaire [W]                    | 14,4                                      |
| Luminaire's light efficiency [lm/W]       | 136,9                                     |
| Color of the light [K]                    | 4000                                      |
| CRI                                       | >80                                       |
| SDCM (LED sources)                        | 3                                         |
| Beam angle [°]                            | (C0-C180) / (C90-C270) - 82,8° / 97,2°    |
| Photobiological risk class (IEC/EN 62471) | RG0                                       |
| Protection against electric shock         | I                                         |
| Protection degree                         | IP20/44                                   |
| Voltage                                   | 220240 V, 5060 Hz                         |
| Lifetime of LED sources [h]               | 100000 (1) / 147000 (2)                   |
| Lx/By                                     | L80/B10 (1) / L70/B50 (2)                 |
| Operating temperature range [°C]          | 5 ÷ 30                                    |
| Driver                                    | DIM DALI (EDD)                            |
| Power factor cos φ                        | >0,95                                     |
| Circuit load capacity                     | 17 (B10), 28 (B16), 26 (C10), 41<br>(C16) |

# A graph of light