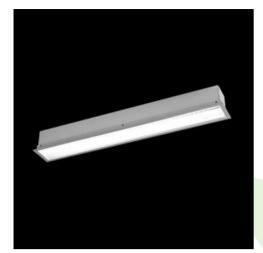

Product: X-LINE G/K LED 2600 MICRO-PRM EDD 24 830 LINE-1S / L-1122MM

Index: 19.4138.2213.24

## **Description**

The group of X-line luminaries is made of aluminum profile with opal diffuser or micro-prismatic diffuser. The luminaries may be joined with special connectors providing great freedom in arranging elements of the system and its functionality.

#### **Product information**

| Category | Recessed luminaires                                         |
|----------|-------------------------------------------------------------|
| Family   | X-LINE G/K LED LINE                                         |
| Name     | X-LINE G/K LED 2600 MICRO-PRM EDD 24 830 LINE-1S / L-1122MM |
| Index    | 19.4138.2213.24                                             |
| EAN      | 5902023848827                                               |

## Mechanical data

| mounted in plasterboard ceilings          |
|-------------------------------------------|
| aluminum                                  |
| anodised aluminum                         |
| Micro-PRM (micro-prismatic diffuser PMMA) |
| IK04                                      |
| 3,3                                       |
| 1122 x 80 x 136                           |
|                                           |
|                                           |