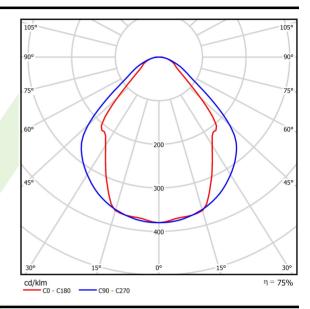

# Light and electrical data

| Light source                              | LED                                       |
|-------------------------------------------|-------------------------------------------|
| Luminous flux LED [lm]                    | 2525                                      |
| LED power [W]                             | 13,3                                      |
| Luminaire luminous flux [lm]              | 1902                                      |
| Power of luminaire [W]                    | 14,4                                      |
| Luminaire's light efficiency [lm/W]       | 132,1                                     |
| Color of the light [K]                    | 3000                                      |
| CRI                                       | >80                                       |
| SDCM (LED sources)                        | 3                                         |
| Beam angle [°]                            | (C0-C180) / (C90-C270) - 82,8° / 97,2°    |
| Photobiological risk class (IEC/EN 62471) | RG0                                       |
| Protection against electric shock         | I                                         |
| Protection degree                         | IP20/44                                   |
| Voltage                                   | 220240 V, 5060 Hz                         |
| Lifetime of LED sources [h]               | 100000 (1) / 147000 (2)                   |
| Lx/By                                     | L80/B10 (1) / L70/B50 (2)                 |
| Operating temperature range [°C]          | 5 ÷ 30                                    |
| Driver                                    | DIM DALI (EDD)                            |
| Power factor cos φ                        | >0,95                                     |
| Circuit load capacity                     | 14 (B10), 24 (B16), 22 (C10), 36<br>(C16) |

# A graph of light