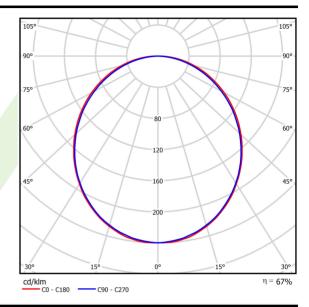

## Light and electrical data

| Light source                              | LED                                       |
|-------------------------------------------|-------------------------------------------|
| Luminous flux LED [lm]                    | 2617                                      |
| LED power [W]                             | 13,3                                      |
| Luminaire luminous flux [lm]              | 1744                                      |
| Power of luminaire [W]                    | 14,4                                      |
| Luminaire's light efficiency [lm/W]       | 121,1                                     |
| Color of the light [K]                    | 4000                                      |
| CRI                                       | >80                                       |
| SDCM (LED sources)                        | 3                                         |
| Beam angle [°]                            | (C0-C180) / (C90-C270) - 109° /<br>107,2° |
| Photobiological risk class (IEC/EN 62471) | RG0                                       |
| Protection against electric shock         | I                                         |
| Protection degree                         | IP20/44                                   |
| Voltage                                   | 220240 V, 5060 Hz                         |
| Lifetime of LED sources [h]               | 100000 (1) / 147000 (2)                   |
| Lx/By                                     | L80/B10 (1) / L70/B50 (2)                 |
| Operating temperature range [°C]          | 5 ÷ 30                                    |
| Driver                                    | DIM DALI (EDD)                            |
| Power factor cos φ                        | >0,95                                     |
| Circuit load capacity                     | 14 (B10), 24 (B16), 22 (C10), 36 (C16)    |

# A graph of light