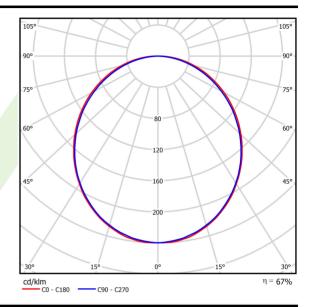

## Light and electrical data

| Light source                              | LED                                       |
|-------------------------------------------|-------------------------------------------|
| Luminous flux LED [lm]                    | 2525                                      |
| LED power [W]                             | 13,3                                      |
| Luminaire luminous flux [lm]              | 1683                                      |
| Power of luminaire [W]                    | 14,4                                      |
| Luminaire's light efficiency [lm/W]       | 116,9                                     |
| Color of the light [K]                    | 3000                                      |
| CRI                                       | >80                                       |
| SDCM (LED sources)                        | 3                                         |
| Beam angle [°]                            | (C0-C180) / (C90-C270) - 109° /<br>107,2° |
| Photobiological risk class (IEC/EN 62471) | RG0                                       |
| Protection against electric shock         | I                                         |
| Protection degree                         | IP20/44                                   |
| Voltage                                   | 220240 V, 5060 Hz                         |
| Lifetime of LED sources [h]               | 100000 (1) / 147000 (2)                   |
| Lx/By                                     | L80/B10 (1) / L70/B50 (2)                 |
| Operating temperature range [°C]          | 5 ÷ 30                                    |
| Driver                                    | DIM DALI (EDD)                            |
| Power factor cos φ                        | >0,95                                     |
| Circuit load capacity                     | 14 (B10), 24 (B16), 22 (C10), 36 (C16)    |

# A graph of light