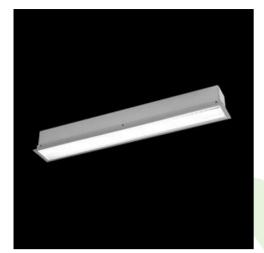

## **Description**

The group of X-line luminaries is made of aluminum profile with opal diffuser or micro-prismatic diffuser. The luminaries may be joined with special connectors providing great freedom in arranging elements of the system and its functionality.

## Mechanical data

| Assembly           | mounted in plasterboard ceilings |
|--------------------|----------------------------------|
| Material           | aluminum                         |
| Color              | anodised aluminum                |
| Diffuser           | PLX (PMMA opal)                  |
| Impact resistant   | IK04                             |
| Weight [kg]        | 3,3                              |
| Dimensions [mm]    | 1122 x 80 x 136                  |
| Mounting hole [mm] | 1122 x 70                        |