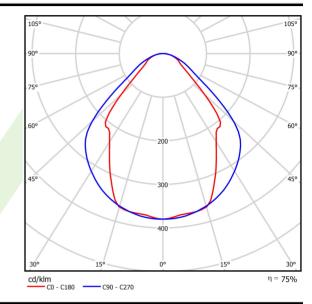

## Light and electrical data

| Light source                              | LED                                       |
|-------------------------------------------|-------------------------------------------|
| Luminous flux LED [lm]                    | 1420                                      |
| LED power [W]                             | 8                                         |
| Luminaire luminous flux [lm]              | 1070                                      |
| Power of luminaire [W]                    | 9                                         |
| Luminaire's light efficiency [lm/W]       | 118,9                                     |
| Color of the light [K]                    | 4000                                      |
| CRI                                       | >80                                       |
| SDCM (LED sources)                        | 3                                         |
| Beam angle [°]                            | (C0-C180) / (C90-C270) - 82,8° / 97,2°    |
| Photobiological risk class (IEC/EN 62471) | RG0                                       |
| Protection against electric shock         | I                                         |
| Protection degree                         | IP20/44                                   |
| Voltage                                   | 220240 V, 5060 Hz                         |
| Lifetime of LED sources [h]               | 100000 (1) / 147000 (2)                   |
| Lx/By                                     | L80/B10 (1) / L70/B50 (2)                 |
| Operating temperature range [°C]          | 5 ÷ 30                                    |
| Driver                                    | DIM DALI (EDD)                            |
| Power factor cos φ                        | >0,9                                      |
| Circuit load capacity                     | 14 (B10), 24 (B16), 22 (C10), 36<br>(C16) |

# A graph of light