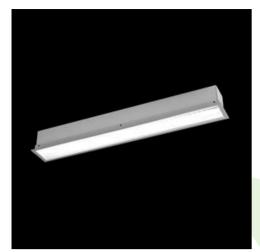

## **Description**

The group of X-line luminaries is made of aluminum profile with opal diffuser or micro-prismatic diffuser. The luminaries may be joined with special connectors providing great freedom in arranging elements of the system and its functionality.

## **Product information**

| Category | Recessed luminaires                                        |
|----------|------------------------------------------------------------|
| Family   | X-LINE G/K LED LINE                                        |
| Name     | X-LINE G/K LED 1300 MICRO-PRM EDD 24 840 LINE-1S / L-562MM |
| Index    | 19.4138.1223.24                                            |
| EAN      | 5902107076245                                              |

## Mechanical data

| Assembly           | mounted in plasterboard ceilings          |
|--------------------|-------------------------------------------|
| Material           | aluminum                                  |
| Color              | anodised aluminum                         |
| Diffuser           | Micro-PRM (micro-prismatic diffuser PMMA) |
| Impact resistant   | IK04                                      |
| Dimensions [mm]    | 562 x 80 x 136                            |
| Mounting hole [mm] | 562 x 70                                  |