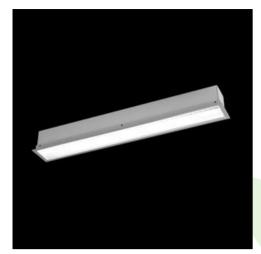

Product: X-LINE G/K LED 1300 MICRO-PRM EDD 24 830 LINE-1S / L-562MM

Index: 19.4138.1213.24

### **Description**

The group of X-line luminaries is made of aluminum profile with opal diffuser or micro-prismatic diffuser. The luminaries may be joined with special connectors providing great freedom in arranging elements of the system and its functionality.

### **Product information**

| Category | Recessed luminaires                                        |
|----------|------------------------------------------------------------|
| Family   | X-LINE G/K LED LINE                                        |
| Name     | X-LINE G/K LED 1300 MICRO-PRM EDD 24 830 LINE-1S / L-562MM |
| Index    | 19.4138.1213.24                                            |
| EAN      | 5902107076214                                              |

### Mechanical data

| Assembly           | mounted in plasterboard ceilings          |
|--------------------|-------------------------------------------|
| Material           | aluminum                                  |
| Color              | anodised aluminum                         |
| Diffuser           | Micro-PRM (micro-prismatic diffuser PMMA) |
| Impact resistant   | IK04                                      |
| Dimensions [mm]    | 562 x 80 x 136                            |
| Mounting hole [mm] | 562 x 70                                  |