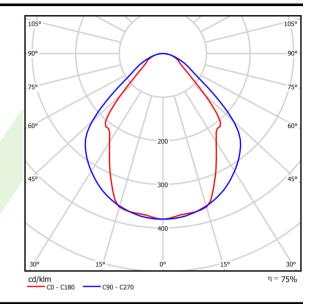

## Light and electrical data

| Light source                              | LED                                       |
|-------------------------------------------|-------------------------------------------|
| Luminous flux LED [lm]                    | 1349                                      |
| LED power [W]                             | 8                                         |
| Luminaire luminous flux [lm]              | 1016                                      |
| Power of luminaire [W]                    | 9                                         |
| Luminaire's light efficiency [lm/W]       | 112,9                                     |
| Color of the light [K]                    | 3000                                      |
| CRI                                       | >80                                       |
| SDCM (LED sources)                        | 3                                         |
| Beam angle [°]                            | (C0-C180) / (C90-C270) - 82,8° / 97,2°    |
| Photobiological risk class (IEC/EN 62471) | RG0                                       |
| Protection against electric shock         | I                                         |
| Protection degree                         | IP20/44                                   |
| Voltage                                   | 220240 V, 5060 Hz                         |
| Lifetime of LED sources [h]               | 100000 (1) / 147000 (2)                   |
| Lx/By                                     | L80/B10 (1) / L70/B50 (2)                 |
| Operating temperature range [°C]          | 5 ÷ 30                                    |
| Driver                                    | DIM DALI (EDD)                            |
| Power factor cos φ                        | >0,9                                      |
| Circuit load capacity                     | 14 (B10), 24 (B16), 22 (C10), 36<br>(C16) |

# A graph of light