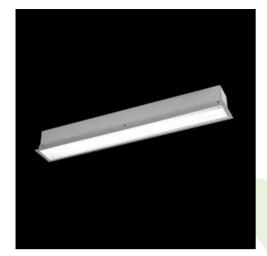

Product: X-LINE G/K LED 1300 PLX EDD 24 830 LINE-1S / L-562MM

Index: 19.4138.1113.24

## **Description**

The group of X-line luminaries is made of aluminum profile with opal diffuser or micro-prismatic diffuser. The luminaries may be joined with special connectors providing great freedom in arranging elements of the system and its functionality.

## Mechanical data

| Assembly           | mounted in plasterboard ceilings |
|--------------------|----------------------------------|
| Material           | aluminum                         |
| Color              | anodised aluminum                |
| Diffuser           | PLX (PMMA opal)                  |
| Impact resistant   | IK04                             |
| Dimensions [mm]    | 562 x 80 x 136                   |
| Mounting hole [mm] | 562 x 70                         |