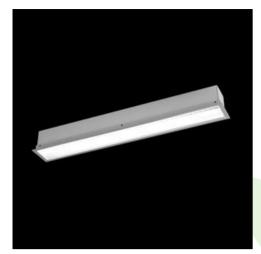

Product: X-LINE G/K LED 5200 MICRO-PRM EDD 24 840 LINE-1S / L-2242MM

Index: 19.4138.5223.24

### **Description**

The group of X-line luminaries is made of aluminum profile with opal diffuser or micro-prismatic diffuser. The luminaries may be joined with special connectors providing great freedom in arranging elements of the system and its functionality.

#### **Product information**

| Category | Recessed luminaires                                             |
|----------|-----------------------------------------------------------------|
| Family   | X-LINE G/K LED LINE                                             |
| Name     | X-LINE G/K LED 5200 MICRO-PRM EDD 24 840 LINE-1S / L-<br>2242MM |
| Index    | 19.4138.5223.24                                                 |
| EAN      | 5902107077518                                                   |

### Mechanical data

| Assembly           | mounted in plasterboard ceilings          |
|--------------------|-------------------------------------------|
| Material           | aluminum                                  |
| Color              | anodised aluminum                         |
| Diffuser           | Micro-PRM (micro-prismatic diffuser PMMA) |
| Impact resistant   | IK04                                      |
| Dimensions [mm]    | 2242 x 80 x 136                           |
| Mounting hole [mm] | 2242 x 70                                 |