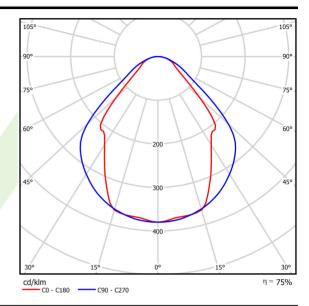

## Light and electrical data

| Light source                              | LED                                       |
|-------------------------------------------|-------------------------------------------|
| Luminous flux LED [lm]                    | 5234                                      |
| LED power [W]                             | 26,6                                      |
| Luminaire luminous flux [lm]              | 3942                                      |
| Power of luminaire [W]                    | 28,2                                      |
| Luminaire's light efficiency [lm/W]       | 139,8                                     |
| Color of the light [K]                    | 4000                                      |
| CRI                                       | >80                                       |
| SDCM (LED sources)                        | 3                                         |
| Beam angle [°]                            | (C0-C180) / (C90-C270) - 82,8° / 97,2°    |
| Photobiological risk class (IEC/EN 62471) | RG0                                       |
| Protection against electric shock         | I                                         |
| Protection degree                         | IP20/44                                   |
| Voltage                                   | 220240 V, 5060 Hz                         |
| Lifetime of LED sources [h]               | 100000 (1) / 147000 (2)                   |
| Lx/By                                     | L80/B10 (1) / L70/B50 (2)                 |
| Operating temperature range [°C]          | 5 ÷ 30                                    |
| Driver                                    | DIM DALI (EDD)                            |
| Power factor cos φ                        | >0,95                                     |
| Circuit load capacity                     | 17 (B10), 28 (B16), 26 (C10), 41<br>(C16) |

# A graph of light