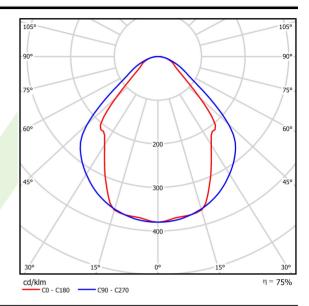

## Light and electrical data

| Light source                              | LED                                       |
|-------------------------------------------|-------------------------------------------|
| Luminous flux LED [lm]                    | 5051                                      |
| LED power [W]                             | 26,6                                      |
| Luminaire luminous flux [lm]              | 3804                                      |
| Power of luminaire [W]                    | 28,2                                      |
| Luminaire's light efficiency [lm/W]       | 134,9                                     |
| Color of the light [K]                    | 3000                                      |
| CRI                                       | >80                                       |
| SDCM (LED sources)                        | 3                                         |
| Beam angle [°]                            | (C0-C180) / (C90-C270) - 82,8° / 97,2°    |
| Photobiological risk class (IEC/EN 62471) | RG0                                       |
| Protection against electric shock         | I                                         |
| Protection degree                         | IP20/44                                   |
| Voltage                                   | 220240 V, 5060 Hz                         |
| Lifetime of LED sources [h]               | 100000 (1) / 147000 (2)                   |
| Lx/By                                     | L80/B10 (1) / L70/B50 (2)                 |
| Operating temperature range [°C]          | 5 ÷ 30                                    |
| Driver                                    | DIM DALI (EDD)                            |
| Power factor cos φ                        | >0,95                                     |
| Circuit load capacity                     | 17 (B10), 28 (B16), 26 (C10), 41<br>(C16) |

# A graph of light