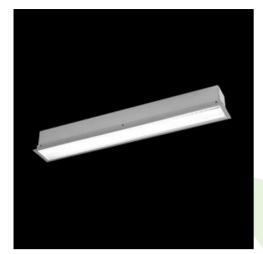

Product: X-LINE G/K LED 5200 MICRO-PRM EDD 24 830 LINE-1S / L-2242MM

Index: 19.4138.5213.24

### **Description**

The group of X-line luminaries is made of aluminum profile with opal diffuser or micro-prismatic diffuser. The luminaries may be joined with special connectors providing great freedom in arranging elements of the system and its functionality.

#### **Product information**

| Category | Recessed luminaires                                             |
|----------|-----------------------------------------------------------------|
| Family   | X-LINE G/K LED LINE                                             |
| Name     | X-LINE G/K LED 5200 MICRO-PRM EDD 24 830 LINE-1S / L-<br>2242MM |
| Index    | 19.4138.5213.24                                                 |
| EAN      | 5902107077488                                                   |

### Mechanical data

| Assembly           | mounted in plasterboard ceilings          |
|--------------------|-------------------------------------------|
| Material           | aluminum                                  |
| Color              | anodised aluminum                         |
| Diffuser           | Micro-PRM (micro-prismatic diffuser PMMA) |
| Impact resistant   | IK04                                      |
| Dimensions [mm]    | 2242 x 80 x 136                           |
| Mounting hole [mm] | 2242 x 70                                 |