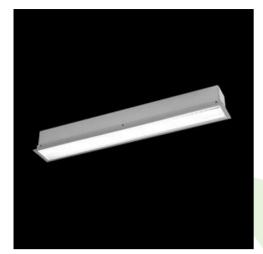

Product: X-LINE G/K LED 3900 MICRO-PRM EDD 24 840 LINE-1S / L-1682MM

Index: 19.4138.4223.24

## **Description**

The group of X-line luminaries is made of aluminum profile with opal diffuser or micro-prismatic diffuser. The luminaries may be joined with special connectors providing great freedom in arranging elements of the system and its functionality.

## **Product information**

| Category | Recessed luminaires                                             |
|----------|-----------------------------------------------------------------|
| Family   | X-LINE G/K LED LINE                                             |
| Name     | X-LINE G/K LED 3900 MICRO-PRM EDD 24 840 LINE-1S / L-<br>1682MM |
| Index    | 19.4138.4223.24                                                 |

## Mechanical data

| Assembly           | mounted in plasterboard ceilings          |
|--------------------|-------------------------------------------|
| Material           | aluminum                                  |
| Color              | anodised aluminum                         |
| Diffuser           | Micro-PRM (micro-prismatic diffuser PMMA) |
| Impact resistant   | IK04                                      |
| Dimensions [mm]    | 1682 x 80 x 136                           |
| Mounting hole [mm] | 1682 x 70                                 |