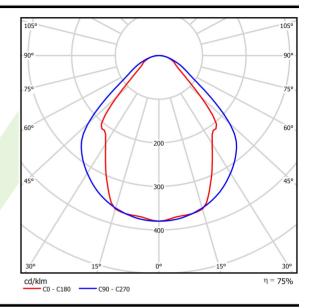

# Light and electrical data

| Light source                              | LED                                    |
|-------------------------------------------|----------------------------------------|
| Luminous flux LED [lm]                    | 3926                                   |
| LED power [W]                             | 20                                     |
| Luminaire luminous flux [lm]              | 2957                                   |
| Power of luminaire [W]                    | 21,7                                   |
| Luminaire's light efficiency [lm/W]       | 136,3                                  |
| Color of the light [K]                    | 4000                                   |
| CRI                                       | >80                                    |
| SDCM (LED sources)                        | 3                                      |
| Beam angle [°]                            | (C0-C180) / (C90-C270) - 82,8° / 97,2° |
| Photobiological risk class (IEC/EN 62471) | RG0                                    |
| Protection against electric shock         | I                                      |
| Protection degree                         | IP20/44                                |
| Voltage                                   | 220240 V, 5060 Hz                      |
| Lifetime of LED sources [h]               | 100000 (1) / 147000 (2)                |
| Lx/By                                     | L80/B10 (1) / L70/B50 (2)              |
| Operating temperature range [°C]          | 5 ÷ 30                                 |
| Driver                                    | DIM DALI (EDD)                         |
| Power factor cos φ                        | >0,95                                  |
| Circuit load capacity                     | 17 (B10), 28 (B16), 26 (C10), 41 (C16) |

# A graph of light