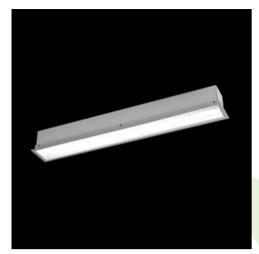

Product: X-LINE G/K LED 3900 MICRO-PRM EDD 24 830 LINE-1S / L-1682MM

Index: 19.4138.4213.24

## **Description**

The group of X-line luminaries is made of aluminum profile with opal diffuser or micro-prismatic diffuser. The luminaries may be joined with special connectors providing great freedom in arranging elements of the system and its functionality.

#### **Product information**

| Category | Recessed luminaires                                             |
|----------|-----------------------------------------------------------------|
| Family   | X-LINE G/K LED LINE                                             |
| Name     | X-LINE G/K LED 3900 MICRO-PRM EDD 24 830 LINE-1S / L-<br>1682MM |
| Index    | 19.4138.4213.24                                                 |
| EAN      | 5902107077211                                                   |

## Mechanical data

| Assembly           | mounted in plasterboard ceilings          |
|--------------------|-------------------------------------------|
| Material           | aluminum                                  |
| Color              | anodised aluminum                         |
| Diffuser           | Micro-PRM (micro-prismatic diffuser PMMA) |
| Impact resistant   | IK04                                      |
| Dimensions [mm]    | 1682 x 80 x 136                           |
| Mounting hole [mm] | 1682 x 70                                 |