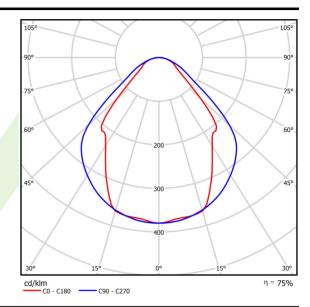

## Light and electrical data

| Light source                              | LED                                       |
|-------------------------------------------|-------------------------------------------|
| Luminous flux LED [lm]                    | 3788                                      |
| LED power [W]                             | 20                                        |
| Luminaire luminous flux [lm]              | 2853                                      |
| Power of luminaire [W]                    | 21,7                                      |
| Luminaire's light efficiency [lm/W]       | 131,5                                     |
| Color of the light [K]                    | 3000                                      |
| CRI                                       | >80                                       |
| SDCM (LED sources)                        | 3                                         |
| Beam angle [°]                            | (C0-C180) / (C90-C270) - 82,8° / 97,2°    |
| Photobiological risk class (IEC/EN 62471) | RG0                                       |
| Protection against electric shock         | I                                         |
| Protection degree                         | IP20/44                                   |
| Voltage                                   | 220240 V, 5060 Hz                         |
| Lifetime of LED sources [h]               | 100000 (1) / 147000 (2)                   |
| Lx/By                                     | L80/B10 (1) / L70/B50 (2)                 |
| Operating temperature range [°C]          | 5 ÷ 30                                    |
| Driver                                    | DIM DALI (EDD)                            |
| Power factor cos φ                        | >0,95                                     |
| Circuit load capacity                     | 17 (B10), 28 (B16), 26 (C10), 41<br>(C16) |

# A graph of light