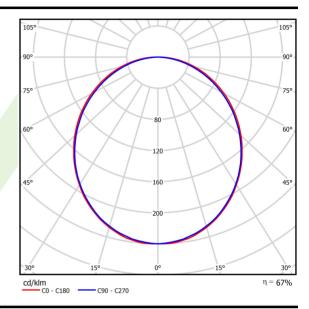

## Light and electrical data

| Light source                              | LED                                       |
|-------------------------------------------|-------------------------------------------|
| Luminous flux LED [lm]                    | 3926                                      |
| LED power [W]                             | 20                                        |
| Luminaire luminous flux [lm]              | 2617                                      |
| Power of luminaire [W]                    | 21,7                                      |
| Luminaire's light efficiency [lm/W]       | 120,6                                     |
| Color of the light [K]                    | 4000                                      |
| CRI                                       | >80                                       |
| SDCM (LED sources)                        | 3                                         |
| Beam angle [°]                            | (C0-C180) / (C90-C270) - 109° /<br>107,2° |
| Photobiological risk class (IEC/EN 62471) | RG0                                       |
| Protection against electric shock         | I                                         |
| Protection degree                         | IP20/44                                   |
| Voltage                                   | 220240 V, 5060 Hz                         |
| Lifetime of LED sources [h]               | 100000 (1) / 147000 (2)                   |
| Lx/By                                     | L80/B10 (1) / L70/B50 (2)                 |
| Operating temperature range [°C]          | 5 ÷ 30                                    |
| Driver                                    | DIM DALI (EDD)                            |
| Power factor cos φ                        | >0,95                                     |
| Circuit load capacity                     | 17 (B10), 28 (B16), 26 (C10), 41 (C16)    |

# A graph of light