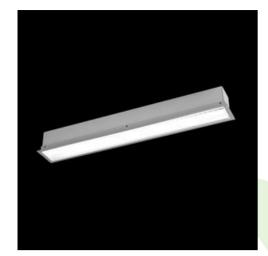

## **Description**

The group of X-line luminaries is made of aluminum profile with opal diffuser or micro-prismatic diffuser. The luminaries may be joined with special connectors providing great freedom in arranging elements of the system and its functionality.

## Mechanical data

| Assembly           | mounted in plasterboard ceilings |
|--------------------|----------------------------------|
| Material           | aluminum                         |
| Color              | anodised aluminum                |
| Diffuser           | PLX (PMMA opal)                  |
| Impact resistant   | IK04                             |
| Weight [kg]        | 3,98                             |
| Dimensions [mm]    | 1682 x 80 x 136                  |
| Mounting hole [mm] | 1682 x 70                        |