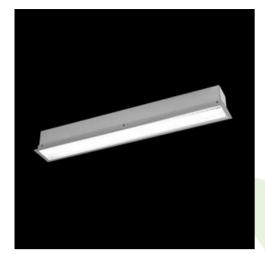

## **Description**

The group of X-line luminaries is made of aluminum profile with opal diffuser or micro-prismatic diffuser. The luminaries may be joined with special connectors providing great freedom in arranging elements of the system and its functionality.

## Mechanical data

| Assembly           | mounted in plasterboard ceilings |
|--------------------|----------------------------------|
| Material           | aluminum                         |
| Color              | anodised aluminum                |
| Diffuser           | PLX (PMMA opal)                  |
| Impact resistant   | IK04                             |
| Dimensions [mm]    | 1682 x 80 x 136                  |
| Mounting hole [mm] | 1682 x 70                        |