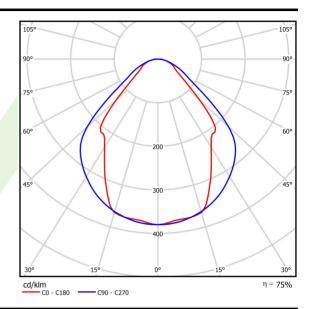

# Light and electrical data

| Light source                              | LED                                       |
|-------------------------------------------|-------------------------------------------|
| Luminous flux LED [lm]                    | 3158                                      |
| LED power [W]                             | 17,1                                      |
| Luminaire luminous flux [lm]              | 2379                                      |
| Power of luminaire [W]                    | 18,3                                      |
| Luminaire's light efficiency [lm/W]       | 130                                       |
| Color of the light [K]                    | 3000                                      |
| CRI                                       | >80                                       |
| SDCM (LED sources)                        | 3                                         |
| Beam angle [°]                            | (C0-C180) / (C90-C270) - 82,8° / 97,2°    |
| Photobiological risk class (IEC/EN 62471) | RG0                                       |
| Protection against electric shock         | I                                         |
| Protection degree                         | IP20/44                                   |
| Voltage                                   | 220240 V, 5060 Hz                         |
| Lifetime of LED sources [h]               | 100000 (1) / 147000 (2)                   |
| Lx/By                                     | L80/B10 (1) / L70/B50 (2)                 |
| Operating temperature range [°C]          | 5 ÷ 30                                    |
| Driver                                    | DIM DALI (EDD)                            |
| Power factor cos φ                        | >0,95                                     |
| Circuit load capacity                     | 17 (B10), 28 (B16), 26 (C10), 41<br>(C16) |

# A graph of light