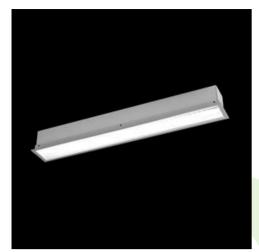

# **Description**

The group of X-line luminaries is made of aluminum profile with opal diffuser or micro-prismatic diffuser. The luminaries may be joined with special connectors providing great freedom in arranging elements of the system and its functionality.

### **Product information**

| Category | Recessed luminaires                                          |
|----------|--------------------------------------------------------------|
| Family   | X-LINE G/K LED LINE                                          |
| Name     | X-LINE G/K LED 3250 MICRO-PRM EDD 24 830 LINE-1EP / L-1412MM |
| Index    | 19.4137.3213.24                                              |
| EAN      | 5902107076993                                                |

# Mechanical data

| Assembly           | mounted in plasterboard ceilings          |
|--------------------|-------------------------------------------|
| Material           | aluminum                                  |
| Color              | anodised aluminum                         |
| Diffuser           | Micro-PRM (micro-prismatic diffuser PMMA) |
| Impact resistant   | IK04                                      |
| Weight [kg]        | 3,66                                      |
| Dimensions [mm]    | 1412 x 80 x 136                           |
| Mounting hole [mm] | 1407 x 70                                 |