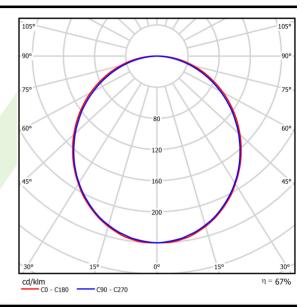

## Light and electrical data

| Light source                              | LED                                       |
|-------------------------------------------|-------------------------------------------|
| Luminous flux LED [lm]                    | 3273                                      |
| LED power [W]                             | 17,1                                      |
| Luminaire luminous flux [lm]              | 2182                                      |
| Power of luminaire [W]                    | 18,3                                      |
| Luminaire's light efficiency [lm/W]       | 119,2                                     |
| Color of the light [K]                    | 4000                                      |
| CRI                                       | >80                                       |
| SDCM (LED sources)                        | 3                                         |
| Beam angle [°]                            | (C0-C180) / (C90-C270) - 109° /<br>107,2° |
| Photobiological risk class (IEC/EN 62471) | RG0                                       |
| Protection against electric shock         | I                                         |
| Protection degree                         | IP20/44                                   |
| Voltage                                   | 220240 V, 5060 Hz                         |
| Lifetime of LED sources [h]               | 100000 (1) / 147000 (2)                   |
| Lx/By                                     | L80/B10 (1) / L70/B50 (2)                 |
| Operating temperature range [°C]          | 5 ÷ 30                                    |
| Driver                                    | DIM DALI (EDD)                            |
| Power factor cos φ                        | >0,95                                     |
| Circuit load capacity                     | 17 (B10), 28 (B16), 26 (C10), 41 (C16)    |

# A graph of light