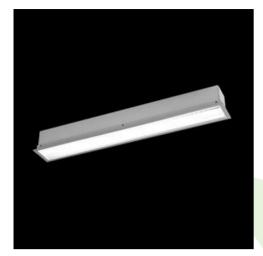

### **Description**

The group of X-line luminaries is made of aluminum profile with opal diffuser or micro-prismatic diffuser. The luminaries may be joined with special connectors providing great freedom in arranging elements of the system and its functionality.

### Mechanical data

| Assembly           | mounted in plasterboard ceilings |
|--------------------|----------------------------------|
| Material           | aluminum                         |
| Color              | anodised aluminum                |
| Diffuser           | PLX (PMMA opal)                  |
| Impact resistant   | IK04                             |
| Weight [kg]        | 3,66                             |
| Dimensions [mm]    | 1412 x 80 x 136                  |
| Mounting hole [mm] | 1407 x 70                        |