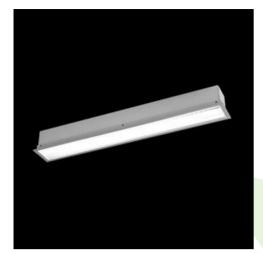

## **Description**

The group of X-line luminaries is made of aluminum profile with opal diffuser or micro-prismatic diffuser. The luminaries may be joined with special connectors providing great freedom in arranging elements of the system and its functionality.

## Mechanical data

| Assembly           | mounted in plasterboard ceilings          |
|--------------------|-------------------------------------------|
| Material           | aluminum                                  |
| Color              | anodised aluminum                         |
| Diffuser           | Micro-PRM (micro-prismatic diffuser PMMA) |
| Impact resistant   | IK04                                      |
| Weight [kg]        | 3,3                                       |
| Dimensions [mm]    | 1132 x 80 x 136                           |
| Mounting hole [mm] | 1127 x 70                                 |