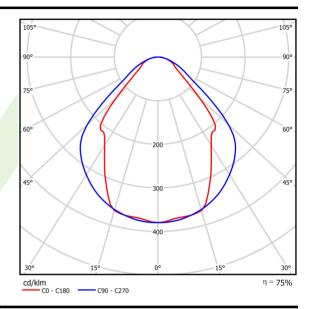

# Light and electrical data

| Light source                              | LED                                       |
|-------------------------------------------|-------------------------------------------|
| Luminous flux LED [lm]                    | 2617                                      |
| LED power [W]                             | 13,3                                      |
| Luminaire luminous flux [lm]              | 1971                                      |
| Power of luminaire [W]                    | 14,4                                      |
| Luminaire's light efficiency [lm/W]       | 136,9                                     |
| Color of the light [K]                    | 4000                                      |
| CRI                                       | >80                                       |
| SDCM (LED sources)                        | 3                                         |
| Beam angle [°]                            | (C0-C180) / (C90-C270) - 82,8° / 97,2°    |
| Photobiological risk class (IEC/EN 62471) | RG0                                       |
| Protection against electric shock         | I                                         |
| Protection degree                         | IP20/44                                   |
| Voltage                                   | 220240 V, 5060 Hz                         |
| Lifetime of LED sources [h]               | 100000 (1) / 147000 (2)                   |
| Lx/By                                     | L80/B10 (1) / L70/B50 (2)                 |
| Operating temperature range [°C]          | 5 ÷ 30                                    |
| Driver                                    | DIM DALI (EDD)                            |
| Power factor cos φ                        | >0,95                                     |
| Circuit load capacity                     | 14 (B10), 24 (B16), 22 (C10), 36<br>(C16) |

# A graph of light