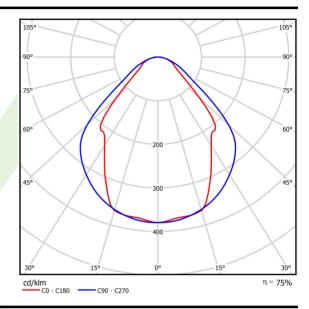

# Light and electrical data

| Light source                              | LED                                       |
|-------------------------------------------|-------------------------------------------|
| Luminous flux LED [lm]                    | 2525                                      |
| LED power [W]                             | 13,3                                      |
| Luminaire luminous flux [lm]              | 1902                                      |
| Power of luminaire [W]                    | 14,4                                      |
| Luminaire's light efficiency [lm/W]       | 132,1                                     |
| Color of the light [K]                    | 3000                                      |
| CRI                                       | >80                                       |
| SDCM (LED sources)                        | 3                                         |
| Beam angle [°]                            | (C0-C180) / (C90-C270) - 82,8° / 97,2°    |
| Photobiological risk class (IEC/EN 62471) | RG0                                       |
| Protection against electric shock         | I                                         |
| Protection degree                         | IP20/44                                   |
| Voltage                                   | 220240 V, 5060 Hz                         |
| Lifetime of LED sources [h]               | 100000 (1) / 147000 (2)                   |
| Lx/By                                     | L80/B10 (1) / L70/B50 (2)                 |
| Operating temperature range [°C]          | 5 ÷ 30                                    |
| Driver                                    | DIM DALI (EDD)                            |
| Power factor cos φ                        | >0,95                                     |
| Circuit load capacity                     | 14 (B10), 24 (B16), 22 (C10), 36<br>(C16) |

# A graph of light