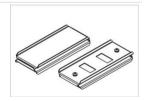

| 14 (B10), 24 (B16), 22 (C10), 36<br>(C16) |



## Mechanical data





| Assembly           | mounted in plasterboard ceilings          |
|--------------------|-------------------------------------------|
| Material           | aluminum                                  |
| Color              | anodised aluminum                         |
| Diffuser           | Micro-PRM (micro-prismatic diffuser PMMA) |
| Impact resistant   | IK04                                      |
| Weight [kg]        | 3,3                                       |
| Dimensions [mm]    | 1132 x 80 x 136                           |
| Mounting hole [mm] | 1127 x 70                                 |

# A graph of light



#### **Accessories**

Index 0E1XLL-SLED

Name X-LINE Clamp for line luminaires