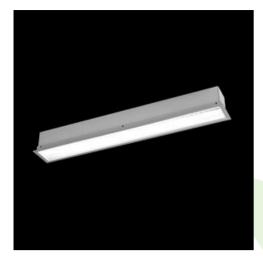

## **Description**

The group of X-line luminaries is made of aluminum profile with opal diffuser or micro-prismatic diffuser. The luminaries may be joined with special connectors providing great freedom in arranging elements of the system and its functionality.

## Mechanical data

| Assembly           | mounted in plasterboard ceilings          |
|--------------------|-------------------------------------------|
| Material           | aluminum                                  |
| Color              | anodised aluminum                         |
| Diffuser           | Micro-PRM (micro-prismatic diffuser PMMA) |
| Impact resistant   | IK04                                      |
| Weight [kg]        | 3,3                                       |
| Dimensions [mm]    | 1132 x 80 x 136                           |
| Mounting hole [mm] | 1127 x 70                                 |