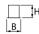

## Mechanical data

| Assembly           | mounted in plasterboard ceilings          |
|--------------------|-------------------------------------------|
| Material           | aluminum                                  |
| Color              | anodised aluminum                         |
| Diffuser           | Micro-PRM (micro-prismatic diffuser PMMA) |
| Impact resistant   | IK04                                      |
| Weight [kg]        | 3,3                                       |
| Dimensions [mm]    | 1132 x 80 x 136                           |
| Mounting hole [mm] | 1127 x 70                                 |