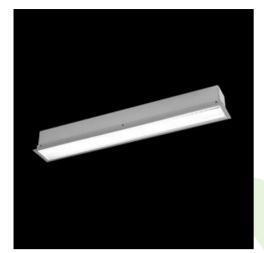

Product: X-LINE G/K LED 1300 MICRO-PRM EDD 24 830 LINE-1EP / L-572MM

Index: 19.4137.1213.24

## **Description**

The group of X-line luminaries is made of aluminum profile with opal diffuser or micro-prismatic diffuser. The luminaries may be joined with special connectors providing great freedom in arranging elements of the system and its functionality.

## Mechanical data

| Assembly           | mounted in plasterboard ceilings          |
|--------------------|-------------------------------------------|
| Material           | aluminum                                  |
| Color              | anodised aluminum                         |
| Diffuser           | Micro-PRM (micro-prismatic diffuser PMMA) |
| Impact resistant   | IK04                                      |
| Dimensions [mm]    | 572 x 80 x 136                            |
| Mounting hole [mm] | 567 x 70                                  |