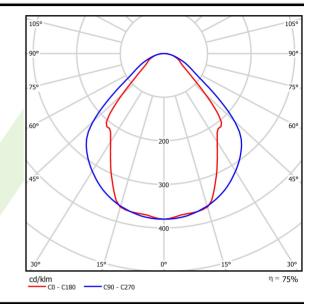

## Light and electrical data

| Light source                              | LED                                    |
|-------------------------------------------|----------------------------------------|
| Luminous flux LED [lm]                    | 1349                                   |
| LED power [W]                             | 8                                      |
| Luminaire luminous flux [lm]              | 1016                                   |
| Power of luminaire [W]                    | 9                                      |
| Luminaire's light efficiency [lm/W]       | 112,9                                  |
| Color of the light [K]                    | 3000                                   |
| CRI                                       | >80                                    |
| SDCM (LED sources)                        | 3                                      |
| Beam angle [°]                            | (C0-C180) / (C90-C270) - 82,8° / 97,2° |
| Photobiological risk class (IEC/EN 62471) | RG0                                    |
| Protection against electric shock         | I                                      |
| Protection degree                         | IP20/44                                |
| Voltage                                   | 220240 V, 5060 Hz                      |
| Lifetime of LED sources [h]               | 100000 (1) / 147000 (2)                |
| Lx/By                                     | L80/B10 (1) / L70/B50 (2)              |
| Operating temperature range [°C]          | 5 ÷ 30                                 |
| Driver                                    | DIM DALI (EDD)                         |
| Power factor cos φ                        | >0,9                                   |
| Circuit load capacity                     | 14 (B10), 24 (B16), 22 (C10), 36 (C16) |

# A graph of light