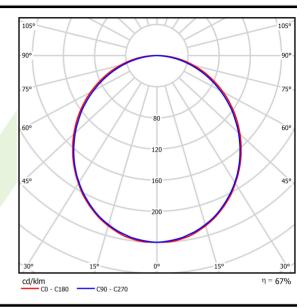

## Light and electrical data

| Light source                              | LED                                       |
|-------------------------------------------|-------------------------------------------|
| Luminous flux LED [lm]                    | 1420                                      |
| LED power [W]                             | 8                                         |
| Luminaire luminous flux [lm]              | 947                                       |
| Power of luminaire [W]                    | 9                                         |
| Luminaire's light efficiency [lm/W]       | 105,2                                     |
| Color of the light [K]                    | 4000                                      |
| CRI                                       | >80                                       |
| SDCM (LED sources)                        | 3                                         |
| Beam angle [°]                            | (C0-C180) / (C90-C270) - 109° /<br>107,2° |
| Photobiological risk class (IEC/EN 62471) | RG0                                       |
| Protection against electric shock         | I                                         |
| Protection degree                         | IP20/44                                   |
| Voltage                                   | 220240 V, 5060 Hz                         |
| Lifetime of LED sources [h]               | 100000 (1) / 147000 (2)                   |
| Lx/By                                     | L80/B10 (1) / L70/B50 (2)                 |
| Operating temperature range [°C]          | 5 ÷ 30                                    |
|                                           |                                           |
| Driver                                    | DIM DALI (EDD)                            |
|                                           | DIM DALI (EDD)<br>>0,9                    |

# A graph of light