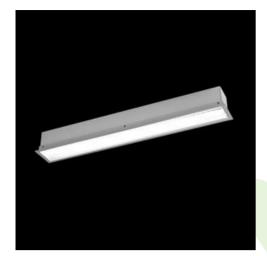

### **Description**

The group of X-line luminaries is made of aluminum profile with opal diffuser or micro-prismatic diffuser. The luminaries may be joined with special connectors providing great freedom in arranging elements of the system and its functionality.

### Mechanical data

| Assembly           | mounted in plasterboard ceilings |
|--------------------|----------------------------------|
| Material           | aluminum                         |
| Color              | anodised aluminum                |
| Diffuser           | PLX (PMMA opal)                  |
| Impact resistant   | IK04                             |
| Dimensions [mm]    | 572 x 80 x 136                   |
| Mounting hole [mm] | 567 x 70                         |