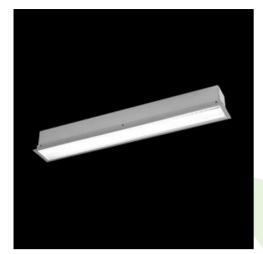

Product: X-LINE G/K LED 5200 MICRO-PRM EDD 24 840 LINE-1EP / L-2252MM

Index: 19.4137.5223.24

### **Description**

The group of X-line luminaries is made of aluminum profile with opal diffuser or micro-prismatic diffuser. The luminaries may be joined with special connectors providing great freedom in arranging elements of the system and its functionality.

### Mechanical data

| Assembly           | mounted in plasterboard ceilings          |
|--------------------|-------------------------------------------|
| Material           | aluminum                                  |
| Color              | anodised aluminum                         |
| Diffuser           | Micro-PRM (micro-prismatic diffuser PMMA) |
| Impact resistant   | IK04                                      |
| Dimensions [mm]    | 2252 x 80 x 136                           |
| Mounting hole [mm] | 2247 x 70                                 |