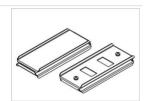

0,95                                     |
| Circuit load capacity                     | 17 (B10), 28 (B16), 26 (C10), 41<br>(C16) |



### Mechanical data





| Assembly           | mounted in plasterboard ceilings          |
|--------------------|-------------------------------------------|
| Material           | aluminum                                  |
| Color              | anodised aluminum                         |
| Diffuser           | Micro-PRM (micro-prismatic diffuser PMMA) |
| Impact resistant   | IK04                                      |
| Dimensions [mm]    | 2252 x 80 x 136                           |
| Mounting hole [mm] | 2247 x 70                                 |

# A graph of light



#### **Accessories**

Index 0E1XLL-SLED

Name X-LINE Clamp for line luminaires