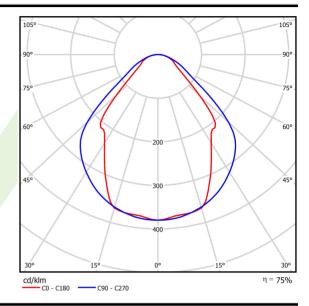

### Light and electrical data

| Light source                              | LED                                       |
|-------------------------------------------|-------------------------------------------|
| Luminous flux LED [lm]                    | 5051                                      |
| LED power [W]                             | 26,6                                      |
| Luminaire luminous flux [lm]              | 3804                                      |
| Power of luminaire [W]                    | 28,2                                      |
| Luminaire's light efficiency [lm/W]       | 134,9                                     |
| Color of the light [K]                    | 3000                                      |
| CRI                                       | >80                                       |
| SDCM (LED sources)                        | 3                                         |
| Beam angle [°]                            | (C0-C180) / (C90-C270) - 82,8° / 97,2°    |
| Photobiological risk class (IEC/EN 62471) | RG0                                       |
| Protection against electric shock         | I                                         |
| Protection degree                         | IP20/44                                   |
| Voltage                                   | 220240 V, 5060 Hz                         |
| Lifetime of LED sources [h]               | 100000 (1) / 147000 (2)                   |
| Lx/By                                     | L80/B10 (1) / L70/B50 (2)                 |
| Operating temperature range [°C]          | 5 ÷ 30                                    |
| Driver                                    | DIM DALI (EDD)                            |
| Power factor cos φ                        | >0,95                                     |
| Circuit load capacity                     | 17 (B10), 28 (B16), 26 (C10), 41<br>(C16) |