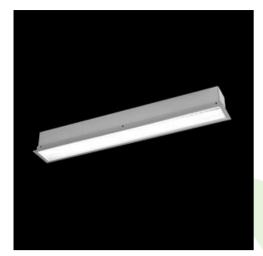

## **Description**

The group of X-line luminaries is made of aluminum profile with opal diffuser or micro-prismatic diffuser. The luminaries may be joined with special connectors providing great freedom in arranging elements of the system and its functionality.

### Mechanical data

| Assembly           | mounted in plasterboard ceilings          |
|--------------------|-------------------------------------------|
| Material           | aluminum                                  |
| Color              | anodised aluminum                         |
| Diffuser           | Micro-PRM (micro-prismatic diffuser PMMA) |
| Impact resistant   | IK04                                      |
| Dimensions [mm]    | 2252 x 80 x 136                           |
| Mounting hole [mm] | 2247 x 70                                 |