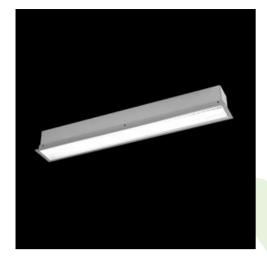

### **Description**

The group of X-line luminaries is made of aluminum profile with opal diffuser or micro-prismatic diffuser. The luminaries may be joined with special connectors providing great freedom in arranging elements of the system and its functionality.

### Mechanical data

| Assembly           | mounted in plasterboard ceilings |
|--------------------|----------------------------------|
| Material           | aluminum                         |
| Color              | anodised aluminum                |
| Diffuser           | PLX (PMMA opal)                  |
| Impact resistant   | IK04                             |
| Weight [kg]        | 4,98                             |
| Dimensions [mm]    | 2252 x 80 x 136                  |
| Mounting hole [mm] | 2247 x 70                        |