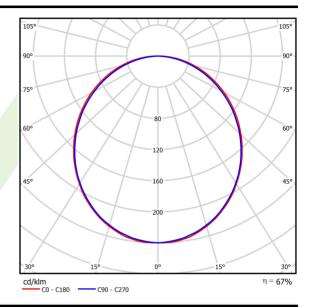

## Light and electrical data

| Light source                              | LED                                       |
|-------------------------------------------|-------------------------------------------|
| Luminous flux LED [lm]                    | 5234                                      |
| LED power [W]                             | 26,6                                      |
| Luminaire luminous flux [lm]              | 3489                                      |
| Power of luminaire [W]                    | 28,2                                      |
| Luminaire's light efficiency [lm/W]       | 123,7                                     |
| Color of the light [K]                    | 4000                                      |
| CRI                                       | >80                                       |
| SDCM (LED sources)                        | 3                                         |
| Beam angle [°]                            | (C0-C180) / (C90-C270) - 109° /<br>107,2° |
| Photobiological risk class (IEC/EN 62471) | RG0                                       |
| Protection against electric shock         | I                                         |
| Protection degree                         | IP20/44                                   |
| Voltage                                   | 220240 V, 5060 Hz                         |
| Lifetime of LED sources [h]               | 100000 (1) / 147000 (2)                   |
| Lx/By                                     | L80/B10 (1) / L70/B50 (2)                 |
| Operating temperature range [°C]          | 5 ÷ 30                                    |
| Driver                                    | DIM DALI (EDD)                            |
| Power factor cos φ                        | >0,95                                     |
| Circuit load capacity                     | 17 (B10), 28 (B16), 26 (C10), 41 (C16)    |

# A graph of light