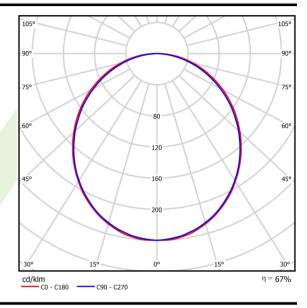

## Light and electrical data

| Light source                              | LED                                       |
|-------------------------------------------|-------------------------------------------|
| Luminous flux LED [lm]                    | 5051                                      |
| LED power [W]                             | 26,6                                      |
| Luminaire luminous flux [lm]              | 3367                                      |
| Power of luminaire [W]                    | 28,2                                      |
| Luminaire's light efficiency [lm/W]       | 119,4                                     |
| Color of the light [K]                    | 3000                                      |
| CRI                                       | >80                                       |
| SDCM (LED sources)                        | 3                                         |
| Beam angle [°]                            | (C0-C180) / (C90-C270) - 109° /<br>107,2° |
| Photobiological risk class (IEC/EN 62471) | RG0                                       |
| Protection against electric shock         | I                                         |
| Protection degree                         | IP20/44                                   |
| Voltage                                   | 220240 V, 5060 Hz                         |
| Lifetime of LED sources [h]               | 100000 (1) / 147000 (2)                   |
| Lx/By                                     | L80/B10 (1) / L70/B50 (2)                 |
| Operating temperature range [°C]          | 5 ÷ 30                                    |
| Driver                                    | DIM DALI (EDD)                            |
| Power factor cos φ                        | >0,95                                     |
| Circuit load capacity                     | 17 (B10), 28 (B16), 26 (C10), 41 (C16)    |