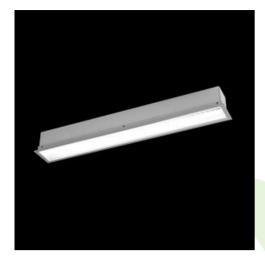

## **Description**

The group of X-line luminaries is made of aluminum profile with opal diffuser or micro-prismatic diffuser. The luminaries may be joined with special connectors providing great freedom in arranging elements of the system and its functionality.

#### **Product information**

| Category | Recessed luminaires                                              |
|----------|------------------------------------------------------------------|
| Family   | X-LINE G/K LED LINE                                              |
| Name     | X-LINE G/K LED 3900 MICRO-PRM EDD 24 840 LINE-1EP / L-<br>1692MM |
| Index    | 19.4137.4223.24                                                  |
| EAN      | 5902107077235                                                    |

## Mechanical data

| Assembly           | mounted in plasterboard ceilings          |
|--------------------|-------------------------------------------|
| Material           | aluminum                                  |
| Color              | anodised aluminum                         |
| Diffuser           | Micro-PRM (micro-prismatic diffuser PMMA) |
| Impact resistant   | IK04                                      |
| Dimensions [mm]    | 1692 x 80 x 136                           |
| Mounting hole [mm] | 1687 x 70                                 |