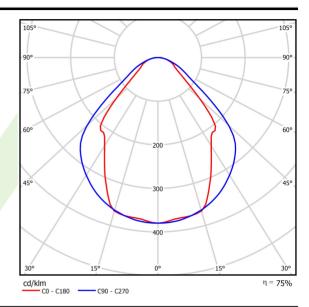

## Light and electrical data

| Light source                              | LED                                       |
|-------------------------------------------|-------------------------------------------|
| Luminous flux LED [lm]                    | 3926                                      |
| LED power [W]                             | 20                                        |
| Luminaire luminous flux [lm]              | 2957                                      |
| Power of luminaire [W]                    | 21,7                                      |
| Luminaire's light efficiency [lm/W]       | 136,3                                     |
| Color of the light [K]                    | 4000                                      |
| CRI                                       | >80                                       |
| SDCM (LED sources)                        | 3                                         |
| Beam angle [°]                            | (C0-C180) / (C90-C270) - 82,8° / 97,2°    |
| Photobiological risk class (IEC/EN 62471) | RG0                                       |
| Protection against electric shock         | I                                         |
| Protection degree                         | IP20/44                                   |
| Voltage                                   | 220240 V, 5060 Hz                         |
| Lifetime of LED sources [h]               | 100000 (1) / 147000 (2)                   |
| Lx/By                                     | L80/B10 (1) / L70/B50 (2)                 |
| Operating temperature range [°C]          | 5 ÷ 30                                    |
| Driver                                    | DIM DALI (EDD)                            |
| Power factor cos φ                        | >0,95                                     |
| Circuit load capacity                     | 17 (B10), 28 (B16), 26 (C10), 41<br>(C16) |

# A graph of light