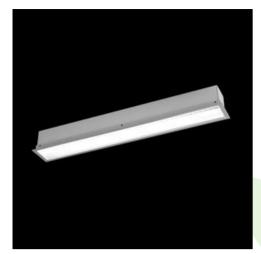

Product: X-LINE G/K LED 3900 MICRO-PRM EDD 24 830 LINE-1EP / L-1692MM

Index: 19.4137.4213.24

## **Description**

The group of X-line luminaries is made of aluminum profile with opal diffuser or micro-prismatic diffuser. The luminaries may be joined with special connectors providing great freedom in arranging elements of the system and its functionality.

#### **Product information**

| Category | Recessed luminaires                                          |
|----------|--------------------------------------------------------------|
| Family   | X-LINE G/K LED LINE                                          |
| Name     | X-LINE G/K LED 3900 MICRO-PRM EDD 24 830 LINE-1EP / L-1692MM |
| Index    | 19.4137.4213.24                                              |
| EAN      | 5902107077204                                                |

## Mechanical data

| Assembly           | mounted in plasterboard ceilings          |
|--------------------|-------------------------------------------|
| Material           | aluminum                                  |
| Color              | anodised aluminum                         |
| Diffuser           | Micro-PRM (micro-prismatic diffuser PMMA) |
| Impact resistant   | IK04                                      |
| Dimensions [mm]    | 1692 x 80 x 136                           |
| Mounting hole [mm] | 1687 x 70                                 |