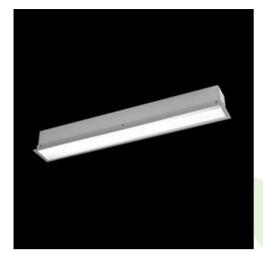

### **Description**

The group of X-line luminaries is made of aluminum profile with opal diffuser or micro-prismatic diffuser. The luminaries may be joined with special connectors providing great freedom in arranging elements of the system and its functionality.

### Mechanical data

| Assembly           | mounted in plasterboard ceilings |
|--------------------|----------------------------------|
| Material           | aluminum                         |
| Color              | anodised aluminum                |
| Diffuser           | PLX (PMMA opal)                  |
| Impact resistant   | IK04                             |
| Dimensions [mm]    | 1692 x 80 x 136                  |
| Mounting hole [mm] | 1687 x 70                        |