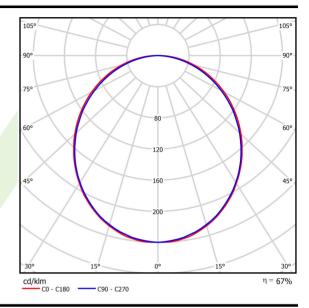

## Light and electrical data

| Light source                              | LED                                       |
|-------------------------------------------|-------------------------------------------|
| Luminous flux LED [lm]                    | 3788                                      |
| LED power [W]                             | 20                                        |
| Luminaire luminous flux [lm]              | 2525                                      |
| Power of luminaire [W]                    | 21,7                                      |
| Luminaire's light efficiency [lm/W]       | 116,4                                     |
| Color of the light [K]                    | 3000                                      |
| CRI                                       | >80                                       |
| SDCM (LED sources)                        | 3                                         |
| Beam angle [°]                            | (C0-C180) / (C90-C270) - 109° /<br>107,2° |
| Photobiological risk class (IEC/EN 62471) | RG0                                       |
| Protection against electric shock         | I                                         |
| Protection degree                         | IP20/44                                   |
| Voltage                                   | 220240 V, 5060 Hz                         |
| Lifetime of LED sources [h]               | 100000 (1) / 147000 (2)                   |
| Lx/By                                     | L80/B10 (1) / L70/B50 (2)                 |
| Operating temperature range [°C]          | 5 ÷ 30                                    |
| Driver                                    | DIM DALI (EDD)                            |
| Power factor cos φ                        | >0,95                                     |
| Circuit load capacity                     | 17 (B10), 28 (B16), 26 (C10), 41 (C16)    |

# A graph of light