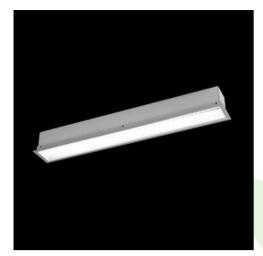

# **Description**

The group of X-line luminaries is made of aluminum profile with opal diffuser or micro-prismatic diffuser. The luminaries may be joined with special connectors providing great freedom in arranging elements of the system and its functionality.

# Mechanical data

| Assembly           | mounted in plasterboard ceilings          |
|--------------------|-------------------------------------------|
| Material           | aluminum                                  |
| Color              | anodised aluminum                         |
| Diffuser           | Micro-PRM (micro-prismatic diffuser PMMA) |
| Impact resistant   | IK04                                      |
| Weight [kg]        | 3,66                                      |
| Dimensions [mm]    | 1412 x 80 x 136                           |
| Mounting hole [mm] | 1407 x 70                                 |