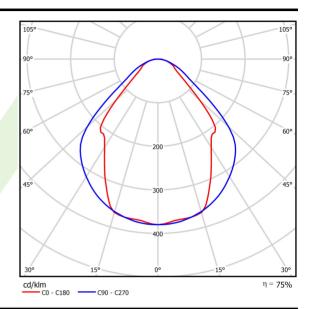

# Light and electrical data

| Light source                              | LED                                       |
|-------------------------------------------|-------------------------------------------|
| Luminous flux LED [lm]                    | 3273                                      |
| LED power [W]                             | 17,1                                      |
| Luminaire luminous flux [lm]              | 2465                                      |
| Power of luminaire [W]                    | 18,3                                      |
| Luminaire's light efficiency [lm/W]       | 134,7                                     |
| Color of the light [K]                    | 4000                                      |
| CRI                                       | >80                                       |
| SDCM (LED sources)                        | 3                                         |
| Beam angle [°]                            | (C0-C180) / (C90-C270) - 82,8° / 97,2°    |
| Photobiological risk class (IEC/EN 62471) | RG0                                       |
| Protection against electric shock         | I                                         |
| Protection degree                         | IP20/44                                   |
| Voltage                                   | 220240 V, 5060 Hz                         |
| Lifetime of LED sources [h]               | 100000 (1) / 147000 (2)                   |
| Lx/By                                     | L80/B10 (1) / L70/B50 (2)                 |
| Operating temperature range [°C]          | 5 ÷ 30                                    |
| Driver                                    | DIM DALI (EDD)                            |
| Power factor cos φ                        | >0,95                                     |
| Circuit load capacity                     | 17 (B10), 28 (B16), 26 (C10), 41<br>(C16) |

# A graph of light