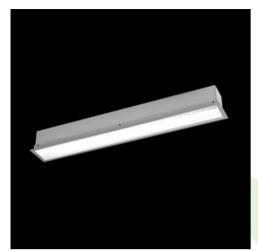

## **Description**

The group of X-line luminaries is made of aluminum profile with opal diffuser or micro-prismatic diffuser. The luminaries may be joined with special connectors providing great freedom in arranging elements of the system and its functionality.

#### **Product information**

| Category | Recessed luminaires                                              |
|----------|------------------------------------------------------------------|
| Family   | X-LINE G/K LED LINE                                              |
| Name     | X-LINE G/K LED 2600 MICRO-PRM EDD 24 840 LINE-1EL / L-<br>1132MM |
| Index    | 19.4136.2223.24                                                  |
| EAN      | 5902023848773                                                    |

### Mechanical data

| Assembly           | mounted in plasterboard ceilings          |
|--------------------|-------------------------------------------|
| Material           | aluminum                                  |
| Color              | anodised aluminum                         |
| Diffuser           | Micro-PRM (micro-prismatic diffuser PMMA) |
| Impact resistant   | IK04                                      |
| Weight [kg]        | 3,2                                       |
| Dimensions [mm]    | 1132 x 80 x 136                           |
| Mounting hole [mm] | 1127 x 70                                 |