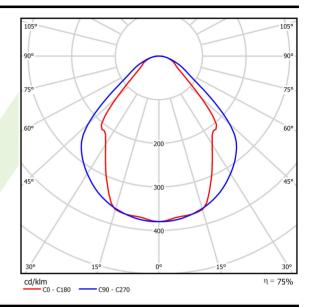

# Light and electrical data

| Light source                              | LED                                       |
|-------------------------------------------|-------------------------------------------|
| Luminous flux LED [lm]                    | 2617                                      |
| LED power [W]                             | 13,3                                      |
| Luminaire luminous flux [lm]              | 1971                                      |
| Power of luminaire [W]                    | 14,4                                      |
| Luminaire's light efficiency [lm/W]       | 136,9                                     |
| Color of the light [K]                    | 4000                                      |
| CRI                                       | >80                                       |
| SDCM (LED sources)                        | 3                                         |
| Beam angle [°]                            | (C0-C180) / (C90-C270) - 82,8° / 97,2°    |
| Photobiological risk class (IEC/EN 62471) | RG0                                       |
| Protection against electric shock         | I                                         |
| Protection degree                         | IP20/44                                   |
| Voltage                                   | 220240 V, 5060 Hz                         |
| Lifetime of LED sources [h]               | 100000 (1) / 147000 (2)                   |
| Lx/By                                     | L80/B10 (1) / L70/B50 (2)                 |
| Operating temperature range [°C]          | 5 ÷ 30                                    |
| Driver                                    | DIM DALI (EDD)                            |
| Power factor cos φ                        | >0,95                                     |
| Circuit load capacity                     | 14 (B10), 24 (B16), 22 (C10), 36<br>(C16) |

# A graph of light