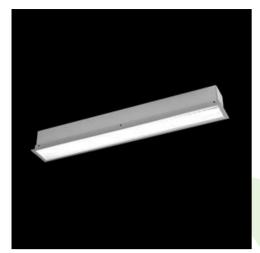

## **Description**

The group of X-line luminaries is made of aluminum profile with opal diffuser or micro-prismatic diffuser. The luminaries may be joined with special connectors providing great freedom in arranging elements of the system and its functionality.

### Mechanical data

| Assembly           | mounted in plasterboard ceilings |
|--------------------|----------------------------------|
| Material           | aluminum                         |
| Color              | anodised aluminum                |
| Diffuser           | PLX (PMMA opal)                  |
| Impact resistant   | IK04                             |
| Weight [kg]        | 3,3                              |
| Dimensions [mm]    | 1132 x 80 x 136                  |
| Mounting hole [mm] | 1127 x 70                        |
|                    |                                  |