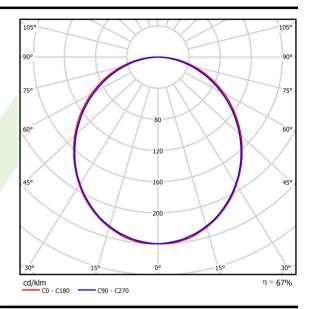

### Light and electrical data

| Light source                              | LED                                       |
|-------------------------------------------|-------------------------------------------|
| Luminous flux LED [lm]                    | 2617                                      |
| LED power [W]                             | 13,3                                      |
| Luminaire luminous flux [lm]              | 1744                                      |
| Power of luminaire [W]                    | 14,4                                      |
| Luminaire's light efficiency [lm/W]       | 121,1                                     |
| Color of the light [K]                    | 4000                                      |
| CRI                                       | >80                                       |
| SDCM (LED sources)                        | 3                                         |
| Beam angle [°]                            | (C0-C180) / (C90-C270) - 109° /<br>107,2° |
| Photobiological risk class (IEC/EN 62471) | RG0                                       |
| Protection against electric shock         | I                                         |
| Protection degree                         | IP20/44                                   |
| Voltage                                   | 220240 V, 5060 Hz                         |
| Lifetime of LED sources [h]               | 100000 (1) / 147000 (2)                   |
| Lx/By                                     | L80/B10 (1) / L70/B50 (2)                 |
| Operating temperature range [°C]          | 5 ÷ 30                                    |
| Driver                                    | DIM DALI (EDD)                            |
| Power factor cos φ                        | >0,95                                     |
| Circuit load capacity                     | 14 (B10), 24 (B16), 22 (C10), 36 (C16)    |

# A graph of light