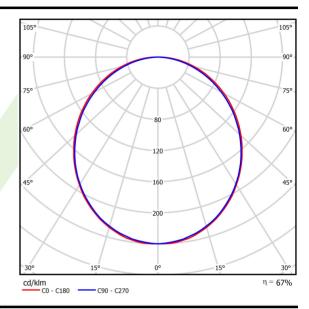

## Light and electrical data

| Light source                              | LED                                       |
|-------------------------------------------|-------------------------------------------|
| Luminous flux LED [lm]                    | 2525                                      |
| LED power [W]                             | 13,3                                      |
| Luminaire luminous flux [lm]              | 1683                                      |
| Power of luminaire [W]                    | 14,4                                      |
| Luminaire's light efficiency [lm/W]       | 116,9                                     |
| Color of the light [K]                    | 3000                                      |
| CRI                                       | >80                                       |
| SDCM (LED sources)                        | 3                                         |
| Beam angle [°]                            | (C0-C180) / (C90-C270) - 109° /<br>107,2° |
| Photobiological risk class (IEC/EN 62471) | RG0                                       |
| Protection against electric shock         | I                                         |
| Protection degree                         | IP20/44                                   |
| Voltage                                   | 220240 V, 5060 Hz                         |
| Lifetime of LED sources [h]               | 100000 (1) / 147000 (2)                   |
| Lx/By                                     | L80/B10 (1) / L70/B50 (2)                 |
| Operating temperature range [°C]          | 5 ÷ 30                                    |
| Driver                                    | DIM DALI (EDD)                            |
| Power factor cos φ                        | >0,95                                     |
| Circuit load capacity                     | 14 (B10), 24 (B16), 22 (C10), 36 (C16)    |

# A graph of light