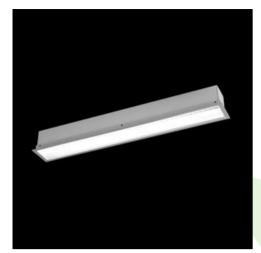

## **Description**

The group of X-line luminaries is made of aluminum profile with opal diffuser or micro-prismatic diffuser. The luminaries may be joined with special connectors providing great freedom in arranging elements of the system and its functionality.

## Mechanical data

| Assembly           | mounted in plasterboard ceilings |
|--------------------|----------------------------------|
| Material           | aluminum                         |
| Color              | anodised aluminum                |
| Diffuser           | PLX (PMMA opal)                  |
| Impact resistant   | IK04                             |
| Weight [kg]        | 3,3                              |
| Dimensions [mm]    | 1132 x 80 x 136                  |
| Mounting hole [mm] | 1127 x 70                        |
|                    |                                  |