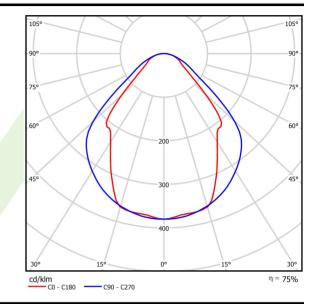

## Light and electrical data

| Light source                              | LED                                       |
|-------------------------------------------|-------------------------------------------|
| Luminous flux LED [lm]                    | 1420                                      |
| LED power [W]                             | 8                                         |
| Luminaire luminous flux [lm]              | 1070                                      |
| Power of luminaire [W]                    | 9                                         |
| Luminaire's light efficiency [lm/W]       | 118,9                                     |
| Color of the light [K]                    | 4000                                      |
| CRI                                       | >80                                       |
| SDCM (LED sources)                        | 3                                         |
| Beam angle [°]                            | (C0-C180) / (C90-C270) - 82,8° / 97,2°    |
| Photobiological risk class (IEC/EN 62471) | RG0                                       |
| Protection against electric shock         | I                                         |
| Protection degree                         | IP20/44                                   |
| Voltage                                   | 220240 V, 5060 Hz                         |
| Lifetime of LED sources [h]               | 100000 (1) / 147000 (2)                   |
| Lx/By                                     | L80/B10 (1) / L70/B50 (2)                 |
| Operating temperature range [°C]          | 5 ÷ 30                                    |
| Driver                                    | DIM DALI (EDD)                            |
| Power factor cos φ                        | >0,9                                      |
| Circuit load capacity                     | 14 (B10), 24 (B16), 22 (C10), 36<br>(C16) |

# A graph of light