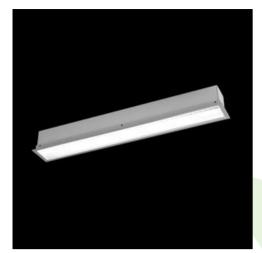

## **Description**

The group of X-line luminaries is made of aluminum profile with opal diffuser or micro-prismatic diffuser. The luminaries may be joined with special connectors providing great freedom in arranging elements of the system and its functionality.

## Mechanical data

| Assembly           | mounted in plasterboard ceilings          |
|--------------------|-------------------------------------------|
| Material           | aluminum                                  |
| Color              | anodised aluminum                         |
| Diffuser           | Micro-PRM (micro-prismatic diffuser PMMA) |
| Impact resistant   | IK04                                      |
| Dimensions [mm]    | 572 x 80 x 136                            |
| Mounting hole [mm] | 567 x 70                                  |