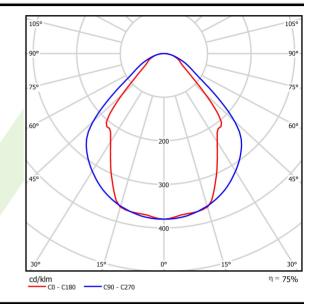

## Light and electrical data

| Light source                              | LED                                       |
|-------------------------------------------|-------------------------------------------|
| Luminous flux LED [lm]                    | 1349                                      |
| LED power [W]                             | 8                                         |
| Luminaire luminous flux [lm]              | 1016                                      |
| Power of luminaire [W]                    | 9                                         |
| Luminaire's light efficiency [lm/W]       | 112,9                                     |
| Color of the light [K]                    | 3000                                      |
| CRI                                       | >80                                       |
| SDCM (LED sources)                        | 3                                         |
| Beam angle [°]                            | (C0-C180) / (C90-C270) - 82,8° / 97,2°    |
| Photobiological risk class (IEC/EN 62471) | RG0                                       |
| Protection against electric shock         | I                                         |
| Protection degree                         | IP20/44                                   |
| Voltage                                   | 220240 V, 5060 Hz                         |
| Lifetime of LED sources [h]               | 100000 (1) / 147000 (2)                   |
| Lx/By                                     | L80/B10 (1) / L70/B50 (2)                 |
| Operating temperature range [°C]          | 5 ÷ 30                                    |
| Driver                                    | DIM DALI (EDD)                            |
| Power factor cos φ                        | >0,9                                      |
| Circuit load capacity                     | 14 (B10), 24 (B16), 22 (C10), 36<br>(C16) |