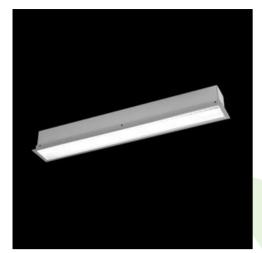

## **Description**

The group of X-line luminaries is made of aluminum profile with opal diffuser or micro-prismatic diffuser. The luminaries may be joined with special connectors providing great freedom in arranging elements of the system and its functionality.

## Mechanical data

| Assembly           | mounted in plasterboard ceilings |
|--------------------|----------------------------------|
| Material           | aluminum                         |
| Color              | anodised aluminum                |
| Diffuser           | PLX (PMMA opal)                  |
| Impact resistant   | IK04                             |
| Dimensions [mm]    | 572 x 80 x 136                   |
| Mounting hole [mm] | 567 x 70                         |