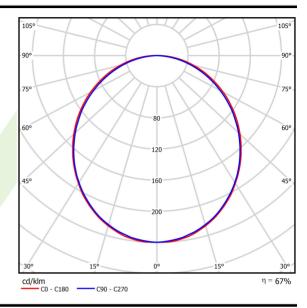

## Light and electrical data

| Light source                              | LED                                       |
|-------------------------------------------|-------------------------------------------|
| Luminous flux LED [lm]                    | 1420                                      |
| LED power [W]                             | 8                                         |
| Luminaire luminous flux [lm]              | 947                                       |
| Power of luminaire [W]                    | 9                                         |
| Luminaire's light efficiency [lm/W]       | 105,2                                     |
| Color of the light [K]                    | 4000                                      |
| CRI                                       | >80                                       |
| SDCM (LED sources)                        | 3                                         |
| Beam angle [°]                            | (C0-C180) / (C90-C270) - 109° /<br>107,2° |
| Photobiological risk class (IEC/EN 62471) | RG0                                       |
| Protection against electric shock         | I                                         |
| Protection degree                         | IP20/44                                   |
| Voltage                                   | 220240 V, 5060 Hz                         |
| Lifetime of LED sources [h]               | 100000 (1) / 147000 (2)                   |
| Lx/By                                     | L80/B10 (1) / L70/B50 (2)                 |
| Operating temperature range [°C]          | 5 ÷ 30                                    |
| Driver                                    | DIM DALI (EDD)                            |
| Power factor cos φ                        | >0,9                                      |
| Circuit load capacity                     | 14 (B10), 24 (B16), 22 (C10), 36 (C16)    |

# A graph of light