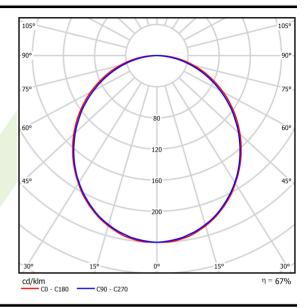

## Light and electrical data

| Light source                              | LED                                       |
|-------------------------------------------|-------------------------------------------|
| Luminous flux LED [lm]                    | 1349                                      |
| LED power [W]                             | 8                                         |
| Luminaire luminous flux [lm]              | 899                                       |
| Power of luminaire [W]                    | 9                                         |
| Luminaire's light efficiency [lm/W]       | 99,9                                      |
| Color of the light [K]                    | 3000                                      |
| CRI                                       | >80                                       |
| SDCM (LED sources)                        | 3                                         |
| Beam angle [°]                            | (C0-C180) / (C90-C270) - 109° /<br>107,2° |
| Photobiological risk class (IEC/EN 62471) | RG0                                       |
| Protection against electric shock         | I                                         |
| Protection degree                         | IP20/44                                   |
| Voltage                                   | 220240 V, 5060 Hz                         |
| Lifetime of LED sources [h]               | 100000 (1) / 147000 (2)                   |
| Lx/By                                     | L80/B10 (1) / L70/B50 (2)                 |
| Operating temperature range [°C]          | 5 ÷ 30                                    |
| Driver                                    | DIM DALI (EDD)                            |
| Power factor cos φ                        | >0,9                                      |
| Circuit load capacity                     | 14 (B10), 24 (B16), 22 (C10), 36 (C16)    |

# A graph of light