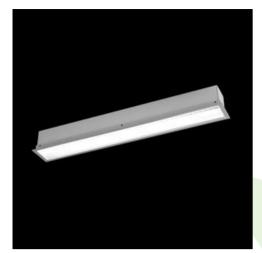

Product: X-LINE G/K LED 1300 PLX EDD 24 830 LINE-1EL / L-572MM

Index: 19.4136.1113.24

## **Description**

The group of X-line luminaries is made of aluminum profile with opal diffuser or micro-prismatic diffuser. The luminaries may be joined with special connectors providing great freedom in arranging elements of the system and its functionality.

## Mechanical data

| Assembly           | mounted in plasterboard ceilings |
|--------------------|----------------------------------|
| Material           | aluminum                         |
| Color              | anodised aluminum                |
| Diffuser           | PLX (PMMA opal)                  |
| Impact resistant   | IK04                             |
| Dimensions [mm]    | 572 x 80 x 136                   |
| Mounting hole [mm] | 567 x 70                         |