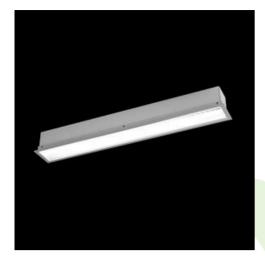

Product: X-LINE G/K LED 5200 MICRO-PRM EDD 24 840 LINE-1EL / L-2252MM

Index: 19.4136.5223.24

## **Description**

The group of X-line luminaries is made of aluminum profile with opal diffuser or micro-prismatic diffuser. The luminaries may be joined with special connectors providing great freedom in arranging elements of the system and its functionality.

## Mechanical data

| Assembly           | mounted in plasterboard ceilings          |
|--------------------|-------------------------------------------|
| Material           | aluminum                                  |
| Color              | anodised aluminum                         |
| Diffuser           | Micro-PRM (micro-prismatic diffuser PMMA) |
| Impact resistant   | IK04                                      |
| Dimensions [mm]    | 2252 x 80 x 136                           |
| Mounting hole [mm] | 2247 x 70                                 |