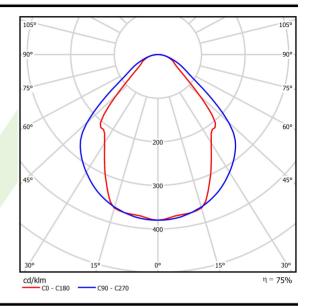

## Light and electrical data

| Light source                              | LED                                       |
|-------------------------------------------|-------------------------------------------|
| Luminous flux LED [lm]                    | 5234                                      |
| LED power [W]                             | 26,6                                      |
| Luminaire luminous flux [lm]              | 3942                                      |
| Power of luminaire [W]                    | 28,2                                      |
| Luminaire's light efficiency [lm/W]       | 139,8                                     |
| Color of the light [K]                    | 4000                                      |
| CRI                                       | >80                                       |
| SDCM (LED sources)                        | 3                                         |
| Beam angle [°]                            | (C0-C180) / (C90-C270) - 82,8° / 97,2°    |
| Photobiological risk class (IEC/EN 62471) | RG0                                       |
| Protection against electric shock         | I                                         |
| Protection degree                         | IP20/44                                   |
| Voltage                                   | 220240 V, 5060 Hz                         |
| Lifetime of LED sources [h]               | 100000 (1) / 147000 (2)                   |
| Lx/By                                     | L80/B10 (1) / L70/B50 (2)                 |
| Operating temperature range [°C]          | 5 ÷ 30                                    |
| Driver                                    | DIM DALI (EDD)                            |
| Power factor cos φ                        | >0,95                                     |
| Circuit load capacity                     | 17 (B10), 28 (B16), 26 (C10), 41<br>(C16) |

# A graph of light