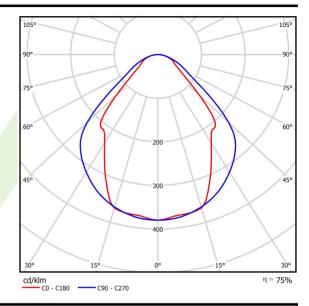

## Light and electrical data

| Light source                              | LED                                    |
|-------------------------------------------|----------------------------------------|
| Luminous flux LED [lm]                    | 5051                                   |
| LED power [W]                             | 26,6                                   |
| Luminaire luminous flux [lm]              | 3804                                   |
| Power of luminaire [W]                    | 28,2                                   |
| Luminaire's light efficiency [lm/W]       | 134,9                                  |
| Color of the light [K]                    | 3000                                   |
| CRI                                       | >80                                    |
| SDCM (LED sources)                        | 3                                      |
| Beam angle [°]                            | (C0-C180) / (C90-C270) - 82,8° / 97,2° |
| Photobiological risk class (IEC/EN 62471) | RG0                                    |
| Protection against electric shock         | I                                      |
| Protection degree                         | IP20/44                                |
| Voltage                                   | 220240 V, 5060 Hz                      |
| Lifetime of LED sources [h]               | 100000 (1) / 147000 (2)                |
| Lx/By                                     | L80/B10 (1) / L70/B50 (2)              |
| Operating temperature range [°C]          | 5 ÷ 30                                 |
| Driver                                    | DIM DALI (EDD)                         |
| Power factor cos φ                        | >0,95                                  |
| Circuit load capacity                     | 17 (B10), 28 (B16), 26 (C10), 41 (C16) |

# A graph of light