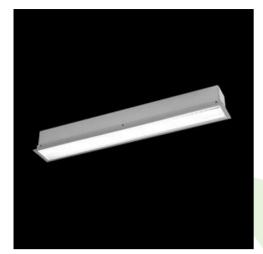

## **Description**

The group of X-line luminaries is made of aluminum profile with opal diffuser or micro-prismatic diffuser. The luminaries may be joined with special connectors providing great freedom in arranging elements of the system and its functionality.

#### **Product information**

| Category | Recessed luminaires                                              |
|----------|------------------------------------------------------------------|
| Family   | X-LINE G/K LED LINE                                              |
| Name     | X-LINE G/K LED 5200 MICRO-PRM EDD 24 830 LINE-1EL / L-<br>2252MM |
| Index    | 19.4136.5213.24                                                  |
| EAN      | 5902107077464                                                    |

## Mechanical data

| Assembly           | mounted in plasterboard ceilings          |
|--------------------|-------------------------------------------|
| Material           | aluminum                                  |
| Color              | anodised aluminum                         |
| Diffuser           | Micro-PRM (micro-prismatic diffuser PMMA) |
| Impact resistant   | IK04                                      |
| Dimensions [mm]    | 2252 x 80 x 136                           |
| Mounting hole [mm] | 2247 x 70                                 |