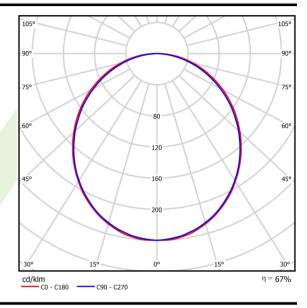

## Light and electrical data

| Light source                              | LED                                       |
|-------------------------------------------|-------------------------------------------|
| Luminous flux LED [lm]                    | 5234                                      |
| LED power [W]                             | 26,6                                      |
| Luminaire luminous flux [lm]              | 3489                                      |
| Power of luminaire [W]                    | 28,2                                      |
| Luminaire's light efficiency [lm/W]       | 123,7                                     |
| Color of the light [K]                    | 4000                                      |
| CRI                                       | >80                                       |
| SDCM (LED sources)                        | 3                                         |
| Beam angle [°]                            | (C0-C180) / (C90-C270) - 109° /<br>107,2° |
| Photobiological risk class (IEC/EN 62471) | RG0                                       |
| Protection against electric shock         | I                                         |
| Protection degree                         | IP20/44                                   |
| Voltage                                   | 220240 V, 5060 Hz                         |
| Lifetime of LED sources [h]               | 100000 (1) / 147000 (2)                   |
| Lx/By                                     | L80/B10 (1) / L70/B50 (2)                 |
| Operating temperature range [°C]          | 5 ÷ 30                                    |
| Driver                                    | DIM DALI (EDD)                            |
| Power factor cos φ                        | >0,95                                     |
| Circuit load capacity                     | 17 (B10), 28 (B16), 26 (C10), 41 (C16)    |

# A graph of light