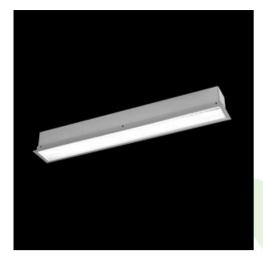

### **Description**

The group of X-line luminaries is made of aluminum profile with opal diffuser or micro-prismatic diffuser. The luminaries may be joined with special connectors providing great freedom in arranging elements of the system and its functionality.

### **Product information**

| Category | Recessed luminaires                                    |
|----------|--------------------------------------------------------|
| Family   | X-LINE G/K LED LINE                                    |
| Name     | X-LINE G/K LED 5200 PLX EDD 24 840 LINE-1EL / L-2252MM |
| Index    | 19.4136.5123.24                                        |
| EAN      | 5902107077556                                          |

### Mechanical data

| Assembly           | mounted in plasterboard ceilings |
|--------------------|----------------------------------|
| Material           | aluminum                         |
| Color              | anodised aluminum                |
| Diffuser           | PLX (PMMA opal)                  |
| Impact resistant   | IK04                             |
| Dimensions [mm]    | 2252 x 80 x 136                  |
| Mounting hole [mm] | 2247 x 70                        |