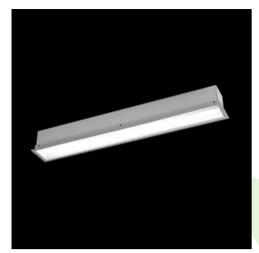

**Product:** X-LINE G/K LED 5200 PLX EDD 24 830 LINE-1EL / L-2252MM

Index: 19.4136.5113.24

## **Description**

The group of X-line luminaries is made of aluminum profile with opal diffuser or micro-prismatic diffuser. The luminaries may be joined with special connectors providing great freedom in arranging elements of the system and its functionality.

## Mechanical data

| Assembly           | mounted in plasterboard ceilings |
|--------------------|----------------------------------|
| Material           | aluminum                         |
| Color              | anodised aluminum                |
| Diffuser           | PLX (PMMA opal)                  |
| Impact resistant   | IK04                             |
| Dimensions [mm]    | 2252 x 80 x 136                  |
| Mounting hole [mm] | 2247 x 70                        |