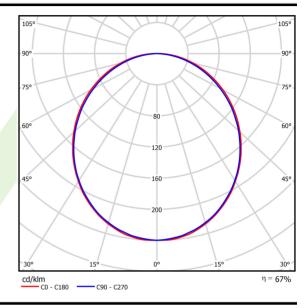

## Light and electrical data

| Light source                              | LED                                       |
|-------------------------------------------|-------------------------------------------|
| Luminous flux LED [lm]                    | 5051                                      |
| LED power [W]                             | 26,6                                      |
| Luminaire luminous flux [lm]              | 3367                                      |
| Power of luminaire [W]                    | 28,2                                      |
| Luminaire's light efficiency [lm/W]       | 119,4                                     |
| Color of the light [K]                    | 3000                                      |
| CRI                                       | >80                                       |
| SDCM (LED sources)                        | 3                                         |
| Beam angle [°]                            | (C0-C180) / (C90-C270) - 109° /<br>107,2° |
| Photobiological risk class (IEC/EN 62471) | RG0                                       |
| Protection against electric shock         | I                                         |
| Protection degree                         | IP20/44                                   |
| Voltage                                   | 220240 V, 5060 Hz                         |
| Lifetime of LED sources [h]               | 100000 (1) / 147000 (2)                   |
| Lx/By                                     | L80/B10 (1) / L70/B50 (2)                 |
| Operating temperature range [°C]          | 5 ÷ 30                                    |
| Driver                                    | DIM DALI (EDD)                            |
| Power factor cos φ                        | >0,95                                     |
| Circuit load capacity                     | 17 (B10), 28 (B16), 26 (C10), 41 (C16)    |

# A graph of light