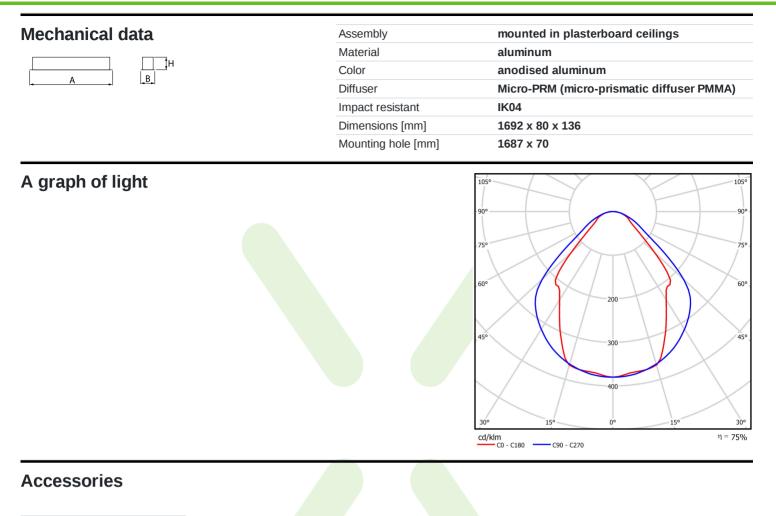

| Product information       | Category Recessed luminaires                                           |
|---------------------------|------------------------------------------------------------------------|
|                           | Family X-LINE G/K LED LINE                                             |
|                           | Name X-LINE G/K LED 3900 MICRO-PRM EDD 24 840 LINE-1EL / L-<br>1692MM  |
|                           | Index 19.4136.4223.24                                                  |
|                           | EAN <b>5902107077228</b>                                               |
|                           | LED E IP20<br>IP44 IK I I I I I I I I I I I I I I I I I                |
| Light and electrical data | Light source LED                                                       |
|                           | Luminous flux LED [Im] 3926                                            |
|                           | LED power [W] 20                                                       |
|                           | Luminaire luminous flux [Im] 2957                                      |
|                           | Power of luminaire [W] 21,7                                            |
|                           | Luminaire's light efficiency [Im/W] 136,3                              |
|                           | Color of the light [K] 4000                                            |
|                           | CRI >80                                                                |
|                           | SDCM (LED sources) 3                                                   |
|                           | Beam angle [°] (C0-C180) / (C90-C270) - 82,8° / 97,2                   |
|                           | Photobiological risk class (IEC/EN <b>RG0</b> 62471)                   |
|                           | Protection against electric shock                                      |
|                           | Protection degree IP20/44                                              |
|                           | Voltage 220240 V, 5060 Hz                                              |
|                           | Lifetime of LED sources [h] 100000 (1) / 147000 (2)                    |
|                           | Lx/By L80/B10 (1) / L70/B50 (2)                                        |
|                           | Operating temperature range [°C] 5 ÷ 30                                |
|                           | Driver DIM DALI (EDD)                                                  |
|                           | Power factor cos φ >0,95                                               |
|                           | Circuit load capacity <b>17 (B10), 28 (B16), 26 (C10), 41</b><br>(C16) |