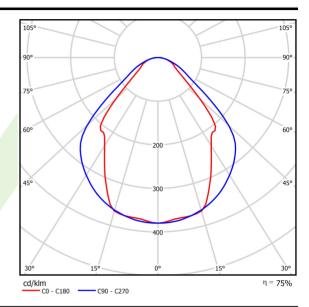

## Light and electrical data

| Light source                              | LED                                       |
|-------------------------------------------|-------------------------------------------|
| Luminous flux LED [lm]                    | 3788                                      |
| LED power [W]                             | 20                                        |
| Luminaire luminous flux [lm]              | 2853                                      |
| Power of luminaire [W]                    | 21,7                                      |
| Luminaire's light efficiency [lm/W]       | 131,5                                     |
| Color of the light [K]                    | 3000                                      |
| CRI                                       | >80                                       |
| SDCM (LED sources)                        | 3                                         |
| Beam angle [°]                            | (C0-C180) / (C90-C270) - 82,8° / 97,2°    |
| Photobiological risk class (IEC/EN 62471) | RG0                                       |
| Protection against electric shock         | I                                         |
| Protection degree                         | IP20/44                                   |
| Voltage                                   | 220240 V, 5060 Hz                         |
| Lifetime of LED sources [h]               | 100000 (1) / 147000 (2)                   |
| Lx/By                                     | L80/B10 (1) / L70/B50 (2)                 |
| Operating temperature range [°C]          | 5 ÷ 30                                    |
| Driver                                    | DIM DALI (EDD)                            |
| Power factor cos φ                        | >0,95                                     |
| Circuit load capacity                     | 17 (B10), 28 (B16), 26 (C10), 41<br>(C16) |

# A graph of light