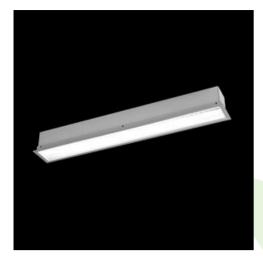

Product: X-LINE G/K LED 3900 MICRO-PRM EDD 24 830 LINE-1EL / L-1692MM

Index: 19.4136.4213.24

## **Description**

The group of X-line luminaries is made of aluminum profile with opal diffuser or micro-prismatic diffuser. The luminaries may be joined with special connectors providing great freedom in arranging elements of the system and its functionality.

## Mechanical data

| Assembly           | mounted in plasterboard ceilings          |
|--------------------|-------------------------------------------|
| Material           | aluminum                                  |
| Color              | anodised aluminum                         |
| Diffuser           | Micro-PRM (micro-prismatic diffuser PMMA) |
| Impact resistant   | IK04                                      |
| Dimensions [mm]    | 1692 x 80 x 136                           |
| Mounting hole [mm] | 1687 x 70                                 |