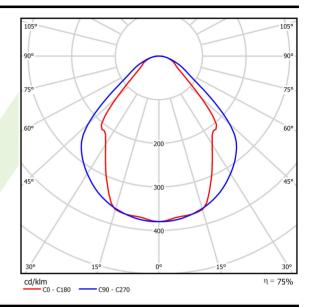

## Light and electrical data

| Light source                              | LED                                    |
|-------------------------------------------|----------------------------------------|
| Luminous flux LED [lm]                    | 3273                                   |
| LED power [W]                             | 17,1                                   |
| Luminaire luminous flux [lm]              | 2465                                   |
| Power of luminaire [W]                    | 18,3                                   |
| Luminaire's light efficiency [lm/W]       | 134,7                                  |
| Color of the light [K]                    | 4000                                   |
| CRI                                       | >80                                    |
| SDCM (LED sources)                        | 3                                      |
| Beam angle [°]                            | (C0-C180) / (C90-C270) - 82,8° / 97,2° |
| Photobiological risk class (IEC/EN 62471) | RG0                                    |
| Protection against electric shock         | I                                      |
| Protection degree                         | IP20/44                                |
| Voltage                                   | 220240 V, 5060 Hz                      |
| Lifetime of LED sources [h]               | 100000 (1) / 147000 (2)                |
| Lx/By                                     | L80/B10 (1) / L70/B50 (2)              |
| Operating temperature range [°C]          | 5 ÷ 30                                 |
| Driver                                    | standard on/off (E)                    |
| Power factor cos φ                        | >0,95                                  |
| Circuit load capacity                     | 30 (B10), 48 (B16), 43 (C10), 70 (C16) |