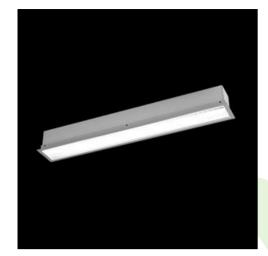

### **Description**

The group of X-line luminaries is made of aluminum profile with opal diffuser or micro-prismatic diffuser. The luminaries may be joined with special connectors providing great freedom in arranging elements of the system and its functionality.

### **Product information**

| Category | Recessed luminaires                                      |
|----------|----------------------------------------------------------|
| Family   | X-LINE G/K LED LINE                                      |
| Name     | X-LINE G/K LED 3250 MICRO-PRM E 24 840 LINE-S / L-1402MM |
| Index    | 19.4135.3221.24                                          |
| EAN      | 5902023879012                                            |

### Mechanical data

| Assembly           | mounted in plasterboard ceilings          |
|--------------------|-------------------------------------------|
| Material           | aluminum                                  |
| Color              | anodised aluminum                         |
| Diffuser           | Micro-PRM (micro-prismatic diffuser PMMA) |
| Impact resistant   | IK04                                      |
| Weight [kg]        | 3,66                                      |
| Dimensions [mm]    | 1402 x 80 x 136                           |
| Mounting hole [mm] | 1402 x 70                                 |