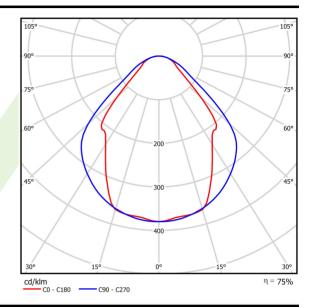

## Light and electrical data

| Light source                              | LED                                       |
|-------------------------------------------|-------------------------------------------|
| Luminous flux LED [lm]                    | 3158                                      |
| LED power [W]                             | 17,1                                      |
| Luminaire luminous flux [lm]              | 2379                                      |
| Power of luminaire [W]                    | 18,3                                      |
| Luminaire's light efficiency [lm/W]       | 130                                       |
| Color of the light [K]                    | 3000                                      |
| CRI                                       | >80                                       |
| SDCM (LED sources)                        | 3                                         |
| Beam angle [°]                            | (C0-C180) / (C90-C270) - 82,8° / 97,2°    |
| Photobiological risk class (IEC/EN 62471) | RG0                                       |
| Protection against electric shock         | I                                         |
| Protection degree                         | IP20/44                                   |
| Voltage                                   | 220240 V, 5060 Hz                         |
| Lifetime of LED sources [h]               | 100000 (1) / 147000 (2)                   |
| Lx/By                                     | L80/B10 (1) / L70/B50 (2)                 |
| Operating temperature range [°C]          | 5 ÷ 30                                    |
| Driver                                    | standard on/off (E)                       |
| Power factor cos φ                        | >0,95                                     |
| Circuit load capacity                     | 30 (B10), 48 (B16), 43 (C10), 70<br>(C16) |