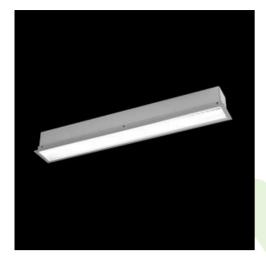

Product: X-LINE G/K LED 3250 MICRO-PRM E 24 830 LINE-S / L-1402MM

Index: 19.4135.3211.24

### **Description**

The group of X-line luminaries is made of aluminum profile with opal diffuser or micro-prismatic diffuser. The luminaries may be joined with special connectors providing great freedom in arranging elements of the system and its functionality.

### **Product information**

| Category | Recessed luminaires                                      |
|----------|----------------------------------------------------------|
| Family   | X-LINE G/K LED LINE                                      |
| Name     | X-LINE G/K LED 3250 MICRO-PRM E 24 830 LINE-S / L-1402MM |
| Index    | 19.4135.3211.24                                          |
| EAN      | 5902023879029                                            |

### Mechanical data

| Assembly           | mounted in plasterboard ceilings          |
|--------------------|-------------------------------------------|
| Material           | aluminum                                  |
| Color              | anodised aluminum                         |
| Diffuser           | Micro-PRM (micro-prismatic diffuser PMMA) |
| Impact resistant   | IK04                                      |
| Weight [kg]        | 3,66                                      |
| Dimensions [mm]    | 1402 x 80 x 136                           |
| Mounting hole [mm] | 1402 x 70                                 |