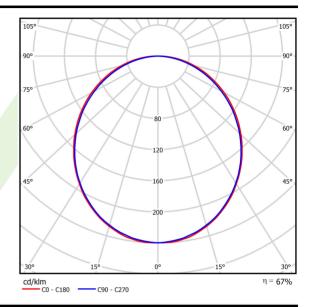

### Light and electrical data

| Light source                              | LED                                       |
|-------------------------------------------|-------------------------------------------|
| Luminous flux LED [lm]                    | 3273                                      |
| LED power [W]                             | 17,1                                      |
| Luminaire luminous flux [lm]              | 2182                                      |
| Power of luminaire [W]                    | 18,3                                      |
| Luminaire's light efficiency [lm/W]       | 119,2                                     |
| Color of the light [K]                    | 4000                                      |
| CRI                                       | >80                                       |
| SDCM (LED sources)                        | 3                                         |
| Beam angle [°]                            | (C0-C180) / (C90-C270) - 109° /<br>107,2° |
| Photobiological risk class (IEC/EN 62471) | RG0                                       |
| Protection against electric shock         | I                                         |
| Protection degree                         | IP20/44                                   |
| Voltage                                   | 220240 V, 5060 Hz                         |
| Lifetime of LED sources [h]               | 100000 (1) / 147000 (2)                   |
| Lx/By                                     | L80/B10 (1) / L70/B50 (2)                 |
| Operating temperature range [°C]          | 5 ÷ 30                                    |
| Driver                                    | standard on/off (E)                       |
| Power factor cos φ                        | >0,95                                     |
| Circuit load capacity                     | 30 (B10), 48 (B16), 43 (C10), 70 (C16)    |

# A graph of light