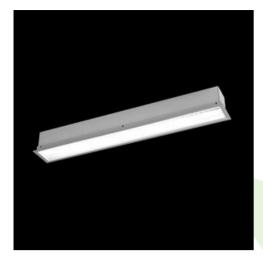

**Product:** X-LINE G/K LED 3250 PLX E 24 840 LINE-S / L-1402MM

Index: 19.4135.3121.24

## **Description**

The group of X-line luminaries is made of aluminum profile with opal diffuser or micro-prismatic diffuser. The luminaries may be joined with special connectors providing great freedom in arranging elements of the system and its functionality.

### Mechanical data

| Assembly           | mounted in plasterboard ceilings |
|--------------------|----------------------------------|
| Material           | aluminum                         |
| Color              | anodised aluminum                |
| Diffuser           | PLX (PMMA opal)                  |
| Impact resistant   | IK04                             |
| Weight [kg]        | 3,66                             |
| Dimensions [mm]    | 1402 x 80 x 136                  |
| Mounting hole [mm] | 1402 x 70                        |