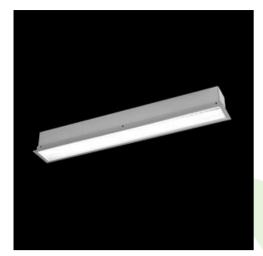

## **Description**

The group of X-line luminaries is made of aluminum profile with opal diffuser or micro-prismatic diffuser. The luminaries may be joined with special connectors providing great freedom in arranging elements of the system and its functionality.

## Mechanical data

| mounted in plasterboard ceilings          |
|-------------------------------------------|
| aluminum                                  |
| anodised aluminum                         |
| Micro-PRM (micro-prismatic diffuser PMMA) |
| IK04                                      |
| 3,2                                       |
| 1122 x 80 x 136                           |
|                                           |
|                                           |