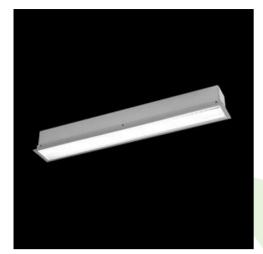

## **Description**

The group of X-line luminaries is made of aluminum profile with opal diffuser or micro-prismatic diffuser. The luminaries may be joined with special connectors providing great freedom in arranging elements of the system and its functionality.

## Mechanical data

| mounted in plasterboard ceilings          |
|-------------------------------------------|
| aluminum                                  |
| anodised aluminum                         |
| Micro-PRM (micro-prismatic diffuser PMMA) |
| IK04                                      |
| 3,2                                       |
| 1122 x 80 x 136                           |
|                                           |
|                                           |